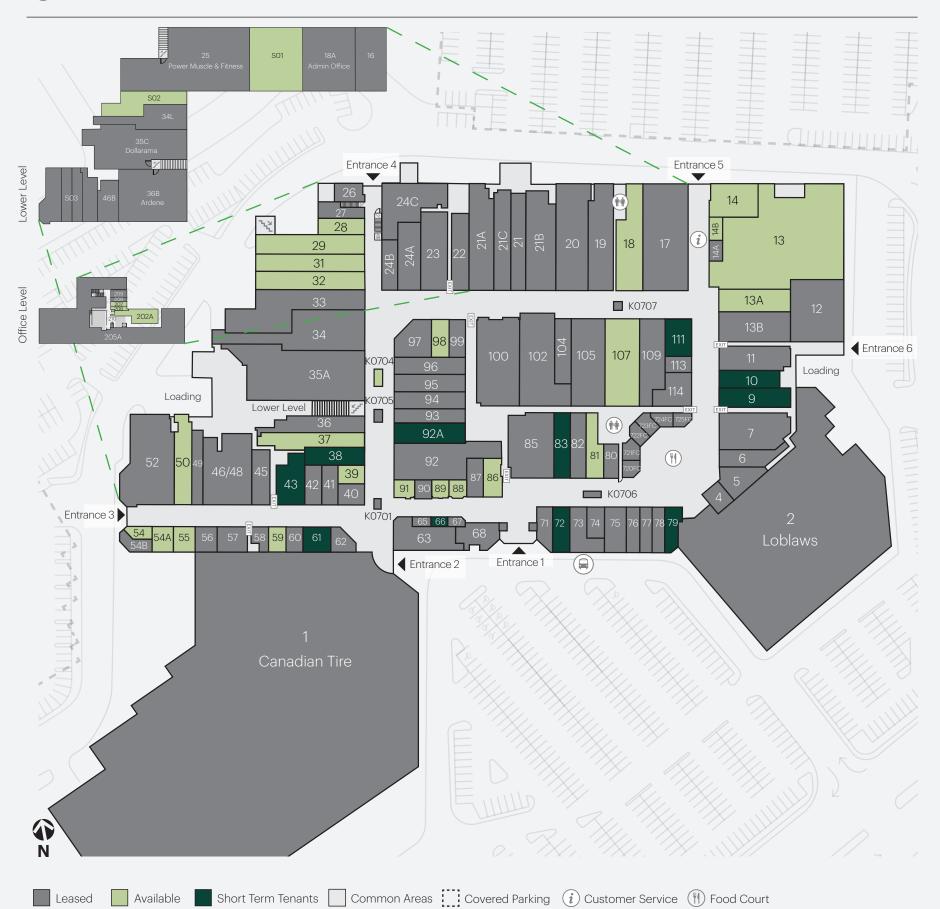

# **SITE PLAN**

## **Main Level**

| Unit # | Sq.ft.  | Tenant Name                | Unit # | Sq.ft. | Tenant Name                           | Unit # | Sq.ft. | Tenant Name          |
|--------|---------|----------------------------|--------|--------|---------------------------------------|--------|--------|----------------------|
| 1      | 263,470 | Canadian Tire              | 37     | 3,354  | Empire Linen Plus                     | 82     | 1,488  | Bentley              |
| 2      | 33,546  | Loblaws                    | 38     | 1,376  | Showcase                              | 83     | 1,543  | Chemin de Moda       |
| 4      | 711     | Saffron Ice Cream          | 39     | 647    | Available                             | 85     | 3,961  | Melanie Lyne         |
| 5      | 1,248   | Freedom Mobile             | 40     | 696    | Purdy's Chocolatier                   | 86     | 925    | Available            |
| 6      | 1,384   | Sunrise Records            | 41     | 777    | Nutrition House                       | 87     | 843    | Rogers               |
| 7      | 3,335   | Soft Moc                   | 42     | 833    | Hearing Solutions                     | 88     | 302    | Available            |
| 9      | 1,662   | Fantaisie                  | 43     | 1,827  | Derand Motorsports                    | 89     | 327    | Available            |
| 10     | 1,366   | Tazexim                    | 45     | 1,323  | Laurier Optical                       | 90     | 342    | Kernels              |
| 11     | 2,593   | Cleo                       | 46/48  | 4,354  | Carlingwood Dental Centre             | 91     | 381    | Available            |
| 12     | 3,998   | Lifemark Physiotherapy     | 49     | 1,189  | Tappa Hair Salon                      | 92     | 4,829  | The Children's Place |
| 13     | 15,473  | Available                  | 50     | 1,000  | Available                             | 92A    | 1,739  | Handmade Hive        |
| 13A    | 3,352   | Available                  | 52     | 6,701  | RBC                                   | 93     | 1,657  | Complete CPAP Care   |
| 13B    | 1,127   | Le Sabo                    | 54     | 408    | Available                             | 94     | 1,689  | Specsavers           |
| 14     | 2,127   | Available                  | 54A    | 674    | Available                             | 95     | 1,729  | Bell                 |
| 14A    | 268     | Moneysworth & Best Quality | 54B    | 619    | Brown's Cleaners                      | 96     | 1,679  | Pearle Vision        |
| 14B    | 460     | Available                  | 55     | 747    | Available                             | 97     | 1,654  | Peoples Jewellers    |
| 17     | 6,238   | Scotiabank                 | 56     | 746    | Subway                                | 98     | 873    | Available            |
| 18     | 2,716   | Available                  | 57     | 995    | Tim Horton's                          | 99     | 901    | Carlingwood Nail Spa |
| 19     | 3,700   | Fairweather (coming soon)  | 58     | 521    | Fast Time Watch & Jewellery<br>Repair | 100    | 5,268  | Coats Co.            |
| 20     | 4,209   | Marise                     | 59     | 595    | Available                             | 102    | 4,648  | Maurices             |
| 21     | 2,175   | Northern Reflection        | 60     | 594    | Second Cup                            | 104    | 1,573  | Quilts Etc.          |
| 21A    | 3,420   | Hallmark                   | 61     | 674    | Chayanak Crafts                       | 105    | 4,133  | Laura                |
| 21B    | 3,920   | Champs Sports              | 62     | 800    | Real Fruit Bubble Tea                 | 107    | 4,122  | Available            |
| 21C    | 2,270   | Scrubs for Them            | 63     | 2,242  | Stacked Pancakes                      | 109    | 2,791  | Ricki's              |
| 22     | 1,746   | Rieker                     | 65     | 186    | Cellular X                            | 111    | 1,414  | Stuffy Riders        |
| 23     | 2,368   | Cole's                     | 66     | 189    | Alkadour Sweets                       | 113    | 620    | Ink Plus             |
| 24A    | 2,513   | Bonita Collection          | 67     | 154    | Virgin Mobile                         | 114    | 1,525  | Just Cozy            |
| 24B    | 1,143   | Telus                      | 68     | 1,420  | Cazza Petite                          | 720FC  | 352    | Jimmy The Greek      |
| 24C    | 3,243   | Saco Salon.Spa             | 71     | 855    | Griffin Jewellers Designs             | 721FC  | 434    | Thai Express         |
| 26     | 706     | Francesco Hairstyles       | 72     | 1,044  | Eagle Furniture                       | 722FC  | 378    | A&W                  |
| 27     | 769     | Stitch It                  | 73     | 1,400  | Hakim Optical                         | 723FC  | 419    | Manchu Wok           |
| 28     | 973     | Available                  | 74     | 706    | Wireless Wave                         | 724FC  | 355    | Shawarma Andalos     |
| 29     | 2,427   | Available                  | 75     | 1,301  | OM Flow (coming soon)                 | 725FC  | 294    | D&B Poutine          |
| 31     | 2,268   | Available                  | 76     | 785    | Aimee Boutique (coming soon)          | K0701  | 102    | CNIB Lottery Centre  |
| 32     | 2,311   | Available                  | 77     | 777    | Chatr                                 | K0704  | 200    | Available            |
| 33     | 4,970   | New Desi Zaiqa Restaurant  | 78     | 789    | Future Tech                           | K0705  | 145    | WOW Mobile           |
| 34     | 4,325   | CIBC                       | 79     | 848    | Studio 700                            | K0706  | 150    | Fido                 |
| 35A    | 9,500   | Rexall                     | 80     | 662    | Laura Secord                          | K0707  | 130    | Kurves Brow Bar      |
| 36     | 2,525   | Vallance Couture           | 81     | 1,323  | Available                             |        |        | 1                    |