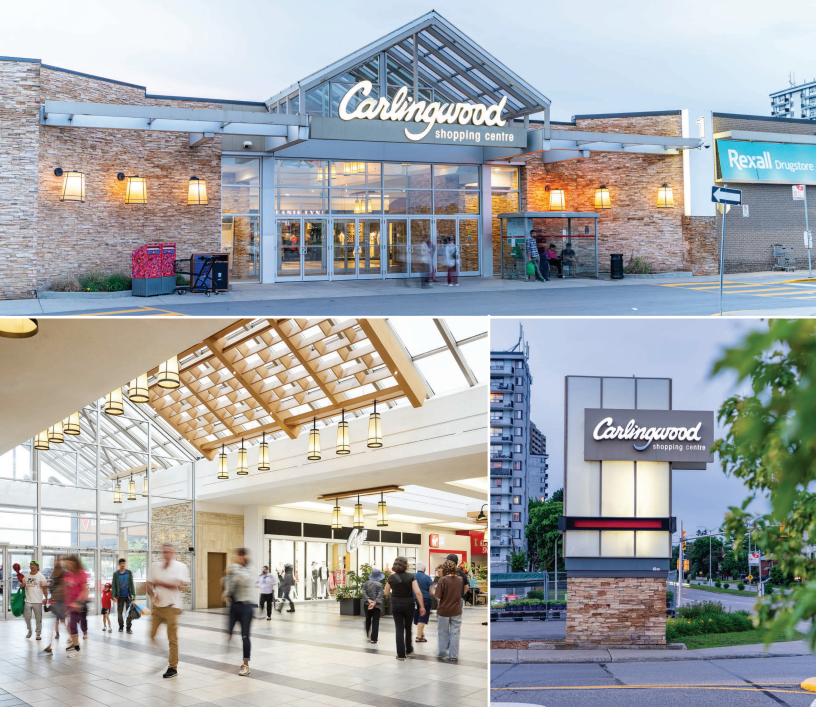

## **OPPORTUNITY**

2121 Carling Ave, Ottawa, ON

Located in the heart of a diverse community, Carlingwood Shopping Centre is comprised of 632,750 sf of net rentable area on a 30-acre site.

Carlingwood Shopping Centre is the vibrant heart of Ottawa's west end, located at 2121 Carling Avenue. Boasting over 521,000 sq ft of space, this premier destination offers a diverse array of over 166 stores and services, anchored by Loblaws and a flagship Canadian Tire store. Whether you're in search of fashion, groceries, or essential services, our diverse tenants include popular brands and local favourites. With amenities including chartered banks, a food court, a pharmacy, and a fitness centre, Carlingwood Shopping Centre offers unparalleled convenience and accessibility for both shoppers and tenants.

#### Highlights

- A 632,750 sq. ft. Community shopping centre
- Over 166 diverse stores, food, and service offerings
- Anchored by Loblaw, Rexall, and Canadian Tire Flagship
- 2,140 ample surface parking