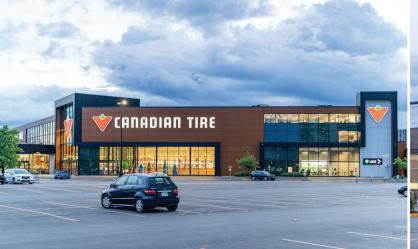

## **OPPORTUNITY**

2121 Carling Ave, Ottawa, ON

Located in the heart of a diverse community, Carlingwood Shopping Centre is comprised of 632,750 sf of net rentable area on a 30-acre site.

Carlingwood Shopping Centre is the vibrant heart of Ottawa's west end, located at 2121 Carling Avenue. Boasting over 521,000 sq ft of space, this premier destination offers a diverse array of over 166 stores and services, anchored by Loblaws and a flagship Canadian Tire store. Whether you're in search of fashion, groceries, or essential services, our diverse tenants include popular brands and local favourites. With amenities including chartered banks, a food court, a pharmacy, and a fitness centre, Carlingwood Shopping Centre offers unparalleled convenience and accessibility for both shoppers and tenants.

#### Highlights

- A 632,750 sq. ft. Community shopping centre
- Over 166 diverse stores, food, and service offerings
- Anchored by Loblaw, Rexall, and Canadian Tire Flagship
- 2,140 ample surface parking

## **Main Level**

| Unit # | Sq.ft.  | Tenant Name                | Unit # | Sq.ft. | Tenant Name                           | Unit # | Sq.ft. | Tenant Name          |
|--------|---------|----------------------------|--------|--------|---------------------------------------|--------|--------|----------------------|
| 1      | 263,470 | Canadian Tire              | 37     | 3,354  | Empire Linen Plus                     | 82     | 1,488  | Bentley              |
| 2      | 33,546  | Loblaws                    | 38     | 1,376  | Showcase                              | 83     | 1,543  | Chemin de Moda       |
| 4      | 711     | Saffron Ice Cream          | 39     | 647    | Available                             | 85     | 3,961  | Melanie Lyne         |
| 5      | 1,248   | Freedom Mobile             | 40     | 696    | Purdy's Chocolatier                   | 86     | 925    | Available            |
| 6      | 1,384   | Sunrise Records            | 41     | 777    | Nutrition House                       | 87     | 843    | Rogers               |
| 7      | 3,335   | Soft Moc                   | 42     | 833    | Hearing Solutions                     | 88     | 302    | Available            |
| 9      | 1,662   | Fantaisie                  | 43     | 1,827  | Derand Motorsports                    | 89     | 327    | Available            |
| 10     | 1,366   | Tazexim                    | 45     | 1,323  | Laurier Optical                       | 90     | 342    | Kernels              |
| 11     | 2,593   | Cleo                       | 46/48  | 4,354  | Carlingwood Dental Centre             | 91     | 381    | Available            |
| 12     | 3,998   | Lifemark Physiotherapy     | 49     | 1,189  | Tappa Hair Salon                      | 92     | 4,829  | The Children's Place |
| 13     | 15,473  | Available                  | 50     | 1,000  | Available                             | 92A    | 1,739  | Handmade Hive        |
| 13A    | 3,352   | Available                  | 52     | 6,701  | RBC                                   | 93     | 1,657  | Complete CPAP Care   |
| 13B    | 1,127   | Le Sabo                    | 54     | 408    | Available                             | 94     | 1,689  | Specsavers           |
| 14     | 2,127   | Available                  | 54A    | 674    | Available                             | 95     | 1,729  | Bell                 |
| 14A    | 268     | Moneysworth & Best Quality | 54B    | 619    | Brown's Cleaners                      | 96     | 1,679  | Pearle Vision        |
| 14B    | 460     | Available                  | 55     | 747    | Available                             | 97     | 1,654  | Peoples Jewellers    |
| 17     | 6,238   | Scotiabank                 | 56     | 746    | Subway                                | 98     | 873    | Available            |
| 18     | 2,716   | Available                  | 57     | 995    | Tim Horton's                          | 99     | 901    | Carlingwood Nail Spa |
| 19     | 3,700   | Fairweather (coming soon)  | 58     | 521    | Fast Time Watch & Jewellery<br>Repair | 100    | 5,268  | Coats Co.            |
| 20     | 4,209   | Marise                     | 59     | 595    | Available                             | 102    | 4,648  | Maurices             |
| 21     | 2,175   | Northern Reflection        | 60     | 594    | Second Cup                            | 104    | 1,573  | Quilts Etc.          |
| 21A    | 3,420   | Hallmark                   | 61     | 674    | Chayanak Crafts                       | 105    | 4,133  | Laura                |
| 21B    | 3,920   | Champs Sports              | 62     | 800    | Real Fruit Bubble Tea                 | 107    | 4,122  | Available            |
| 21C    | 2,270   | Scrubs for Them            | 63     | 2,242  | Stacked Pancakes                      | 109    | 2,791  | Ricki's              |
| 22     | 1,746   | Rieker                     | 65     | 186    | Cellular X                            | 111    | 1,414  | Stuffy Riders        |
| 23     | 2,368   | Cole's                     | 66     | 189    | Alkadour Sweets                       | 113    | 620    | Ink Plus             |
| 24A    | 2,513   | Bonita Collection          | 67     | 154    | Virgin Mobile                         | 114    | 1,525  | Just Cozy            |
| 24B    | 1,143   | Telus                      | 68     | 1,420  | Cazza Petite                          | 720FC  | 352    | Jimmy The Greek      |
| 24C    | 3,243   | Saco Salon.Spa             | 71     | 855    | Griffin Jewellers Designs             | 721FC  | 434    | Thai Express         |
| 26     | 706     | Francesco Hairstyles       | 72     | 1,044  | Eagle Furniture                       | 722FC  | 378    | A&W                  |
| 27     | 769     | Stitch It                  | 73     | 1,400  | Hakim Optical                         | 723FC  | 419    | Manchu Wok           |
| 28     | 973     | Available                  | 74     | 706    | Wireless Wave                         | 724FC  | 355    | Shawarma Andalos     |
| 29     | 2,427   | Available                  | 75     | 1,301  | OM Flow (coming soon)                 | 725FC  | 294    | D&B Poutine          |
| 31     | 2,268   | Available                  | 76     | 785    | Aimee Boutique (coming soon)          | K0701  | 102    | CNIB Lottery Centre  |
| 32     | 2,311   | Available                  | 77     | 777    | Chatr                                 | K0704  | 200    | Available            |
| 33     | 4,970   | New Desi Zaiqa Restaurant  | 78     | 789    | Future Tech                           | K0705  | 145    | WOW Mobile           |
| 34     | 4,325   | CIBC                       | 79     | 848    | Studio 700                            | K0706  | 150    | Fido                 |
| 35A    | 9,500   | Rexall                     | 80     | 662    | Laura Secord                          | K0707  | 130    | Kurves Brow Bar      |
| 36     | 2,525   | Vallance Couture           | 81     | 1,323  | Available                             |        |        | 1                    |