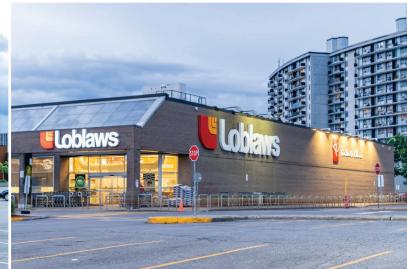

## **OPPORTUNITY**

2121 Carling Ave, Ottawa, ON

Located in the heart of a diverse community, Carlingwood Shopping Centre is comprised of 632,750 sf of net rentable area on a 30-acre site.

Carlingwood Shopping Centre is the vibrant heart of Ottawa's west end, located at 2121 Carling Avenue. Boasting over 521,000 sq ft of space, this premier destination offers a diverse array of over 166 stores and services, anchored by Loblaws and a flagship Canadian Tire store. Whether you're in search of fashion, groceries, or essential services, our diverse tenants include popular brands and local favourites. With amenities including chartered banks, a food court, a pharmacy, and a fitness centre, Carlingwood Shopping Centre offers unparalleled convenience and accessibility for both shoppers and tenants.

## **Main Level**

| Unit # | Sq.ft.  | Tenant Name                | Unit # | Sq.ft. | Tenant Name                           | Unit # | Sq.ft. | Tenant Name          |
|--------|---------|----------------------------|--------|--------|---------------------------------------|--------|--------|----------------------|
| 1      | 263,470 | Canadian Tire              | 37     | 3,354  | Empire Linen Plus                     | 82     | 1,488  | Bentley              |
| 2      | 33,546  | Loblaws                    | 38     | 1,376  | Showcase                              | 83     | 1,543  | Chemin de Moda       |
| 4      | 711     | Saffron Ice Cream          | 39     | 647    | Available                             | 85     | 3,961  | Melanie Lyne         |
| 5      | 1,248   | Freedom Mobile             | 40     | 696    | Purdy's Chocolatier                   | 86     | 925    | Available            |
| 6      | 1,384   | Sunrise Records            | 41     | 777    | Nutrition House                       | 87     | 843    | Rogers               |
| 7      | 3,335   | Soft Moc                   | 42     | 833    | Hearing Solutions                     | 88     | 302    | Available            |
| 9      | 1,662   | Fantaisie                  | 43     | 1,827  | Derand Motorsports                    | 89     | 327    | Available            |
| 10     | 1,366   | Tazexim                    | 45     | 1,323  | Laurier Optical                       | 90     | 342    | Kernels              |
| 11     | 2,593   | Cleo                       | 46/48  | 4,354  | Carlingwood Dental Centre             | 91     | 381    | Available            |
| 12     | 3,998   | Lifemark Physiotherapy     | 49     | 1,189  | Tappa Hair Salon                      | 92     | 4,829  | The Children's Place |
| 13     | 15,473  | Available                  | 50     | 1,000  | Available                             | 92A    | 1,739  | Handmade Hive        |
| 13A    | 3,352   | Available                  | 52     | 6,701  | RBC                                   | 93     | 1,657  | Complete CPAP Care   |
| 13B    | 1,127   | Le Sabo                    | 54     | 408    | Available                             | 94     | 1,689  | Specsavers           |
| 14     | 2,127   | Available                  | 54A    | 674    | Available                             | 95     | 1,729  | Bell                 |
| 14A    | 268     | Moneysworth & Best Quality | 54B    | 619    | Brown's Cleaners                      | 96     | 1,679  | Pearle Vision        |
| 14B    | 460     | Available                  | 55     | 747    | Available                             | 97     | 1,654  | Peoples Jewellers    |
| 17     | 6,238   | Scotiabank                 | 56     | 746    | Subway                                | 98     | 873    | Available            |
| 18     | 2,716   | Available                  | 57     | 995    | Tim Horton's                          | 99     | 901    | Carlingwood Nail Spa |
| 19     | 3,700   | Fairweather (coming soon)  | 58     | 521    | Fast Time Watch & Jewellery<br>Repair | 100    | 5,268  | Coats Co.            |
| 20     | 4,209   | Marise                     | 59     | 595    | Available                             | 102    | 4,648  | Maurices             |
| 21     | 2,175   | Northern Reflection        | 60     | 594    | Second Cup                            | 104    | 1,573  | Quilts Etc.          |
| 21A    | 3,420   | Hallmark                   | 61     | 674    | Chayanak Crafts                       | 105    | 4,133  | Laura                |
| 21B    | 3,920   | Champs Sports              | 62     | 800    | Real Fruit Bubble Tea                 | 107    | 4,122  | Available            |
| 21C    | 2,270   | Scrubs for Them            | 63     | 2,242  | Stacked Pancakes                      | 109    | 2,791  | Ricki's              |
| 22     | 1,746   | Rieker                     | 65     | 186    | Cellular X                            | 111    | 1,414  | Stuffy Riders        |
| 23     | 2,368   | Cole's                     | 66     | 189    | Alkadour Sweets                       | 113    | 620    | Ink Plus             |
| 24A    | 2,513   | Bonita Collection          | 67     | 154    | Virgin Mobile                         | 114    | 1,525  | Just Cozy            |
| 24B    | 1,143   | Telus                      | 68     | 1,420  | Cazza Petite                          | 720FC  | 352    | Jimmy The Greek      |
| 24C    | 3,243   | Saco Salon.Spa             | 71     | 855    | Griffin Jewellers Designs             | 721FC  | 434    | Thai Express         |
| 26     | 706     | Francesco Hairstyles       | 72     | 1,044  | Eagle Furniture                       | 722FC  | 378    | A&W                  |
| 27     | 769     | Stitch It                  | 73     | 1,400  | Hakim Optical                         | 723FC  | 419    | Manchu Wok           |
| 28     | 973     | Available                  | 74     | 706    | Wireless Wave                         | 724FC  | 355    | Shawarma Andalos     |
| 29     | 2,427   | Available                  | 75     | 1,301  | OM Flow (coming soon)                 | 725FC  | 294    | D&B Poutine          |
| 31     | 2,268   | Available                  | 76     | 785    | Aimee Boutique (coming soon)          | K0701  | 102    | CNIB Lottery Centre  |
| 32     | 2,311   | Available                  | 77     | 777    | Chatr                                 | K0704  | 200    | Available            |
| 33     | 4,970   | New Desi Zaiqa Restaurant  | 78     | 789    | Future Tech                           | K0705  | 145    | WOW Mobile           |
| 34     | 4,325   | CIBC                       | 79     | 848    | Studio 700                            | K0706  | 150    | Fido                 |
| 35A    | 9,500   | Rexall                     | 80     | 662    | Laura Secord                          | K0707  | 130    | Kurves Brow Bar      |
| 36     | 2,525   | Vallance Couture           | 81     | 1,323  | Available                             |        |        | 1                    |