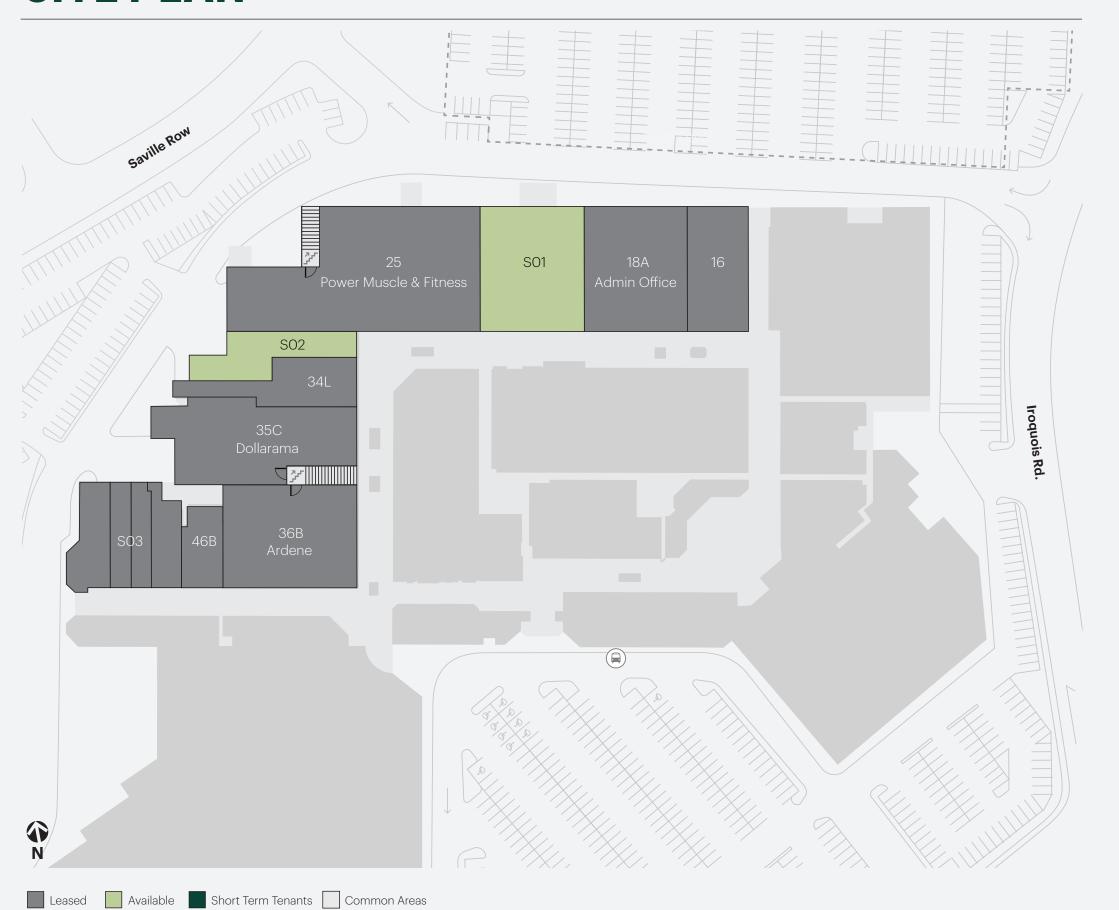

# **SITE PLAN**

## **Lower Level**

| Unit# | Sq.ft. | Tenant Name                          |
|-------|--------|--------------------------------------|
| 16    | 6,070  | Scotiabank Offices                   |
| 18A   | 11,017 | Administration & Security<br>Offices |
| S01   | -      | Storage Available                    |
| 25    | 23,562 | Power Muscle & Fitness               |
| S02   | -      | Storage Available                    |
| 34L   | 4,861  | CIBC offices                         |
| 35C   | 17,218 | Dollarama                            |
| 36B   | 12,273 | Ardene                               |
| 46B   | 10,000 | Carlingwood Dental Offices           |
| s03   | -      | Storage                              |