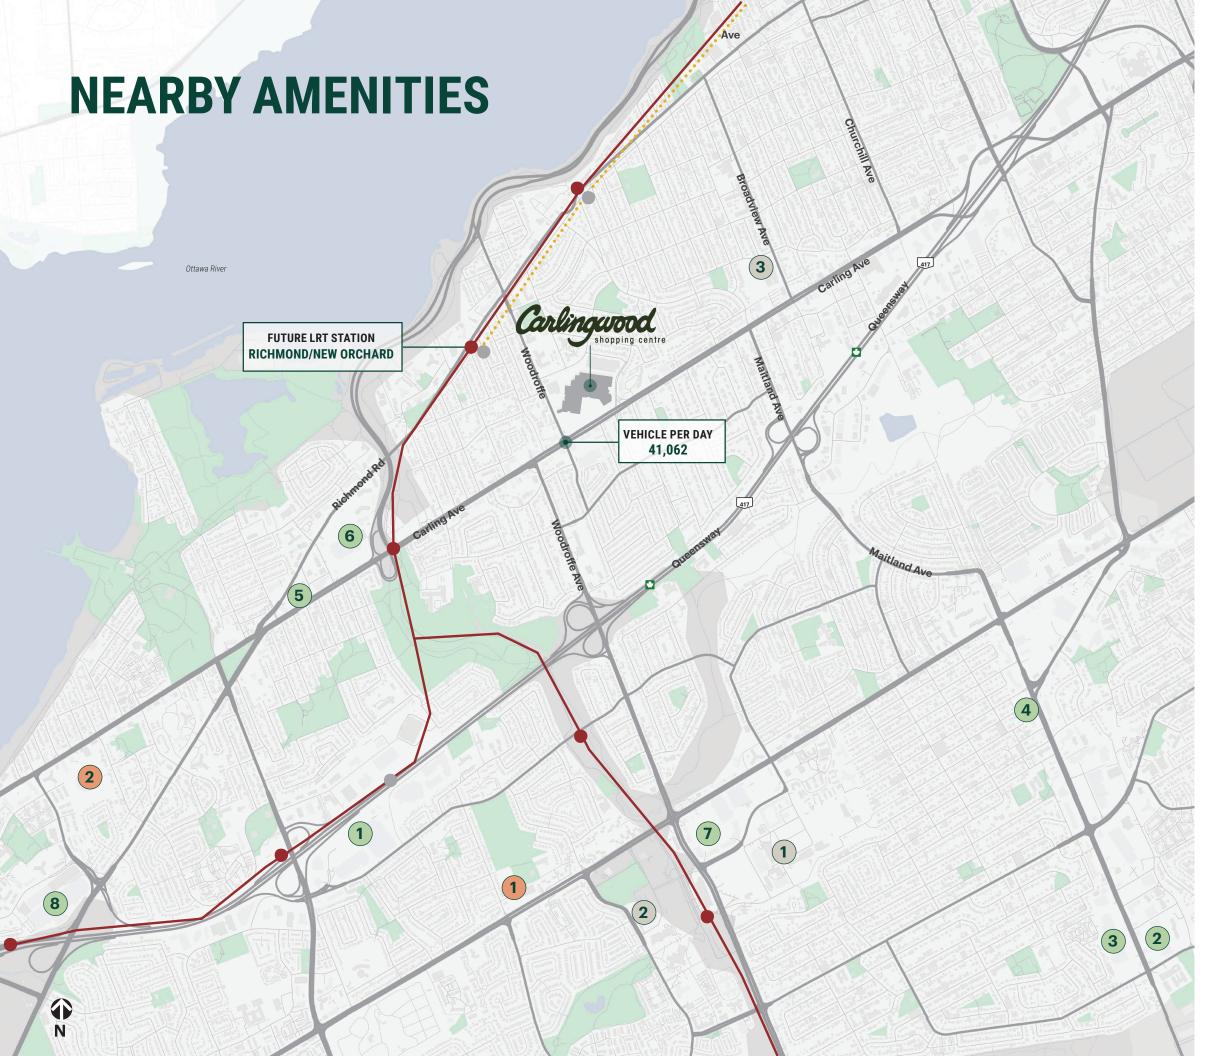

#### **SHOPPING MALL**

- 1 Pinecrest Shopping Centre
- 2 Viewmount Centre
- (3) Merivale Mall
- 4 City View Plaza
- **5** Town and Country Plaza
- 6 Metro
- **7** College Square Mall
- **8** Bayshore Shopping Centre

#### **ENTERTAINMENT AND RECREATION**

- 1 Pinecrest Recreation Complex
- 2 Cineplex Cinemas Ottawa

#### **EDUCATION**

- 1 Algonquin College Ottawa Campus
- 2 Sir Guy Carleton Secondary School
- 3 Notre Dame High School

#### **ENTERTAINMENT AND RECREATION**

- LRT Confederation/Trillium Line
- • Future LRT (2019 2026)
- Future LRT Stations

#### TRAVEL DISTANCE

- Downtown Ottawa: 11.5 km | 15 min drive
- Highway 417: 2.1 km | 4 min drive
- Future LRT Station: 800 meters | 4 min drive