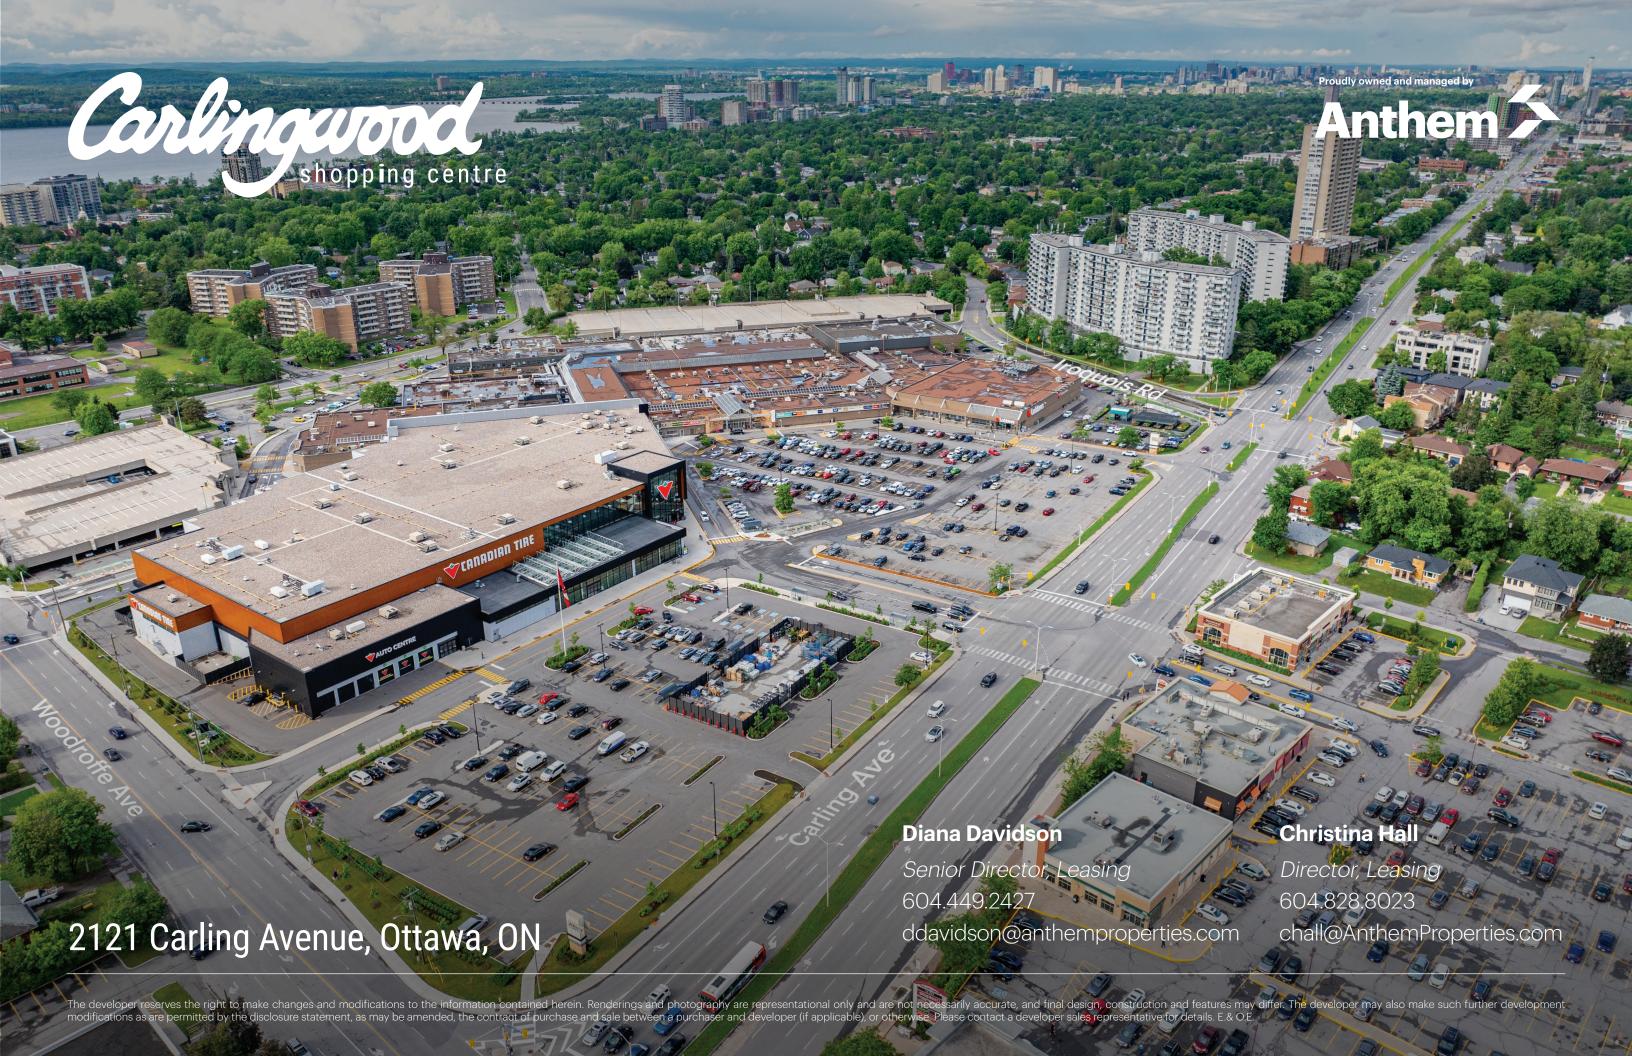

## **OPPORTUNITY**

2121 Carling Ave, Ottawa, ON

Located in the heart of a diverse community, Carlingwood Shopping Centre is comprised of 632,750 sf of net rentable area on a 30-acre site.

Carlingwood Shopping Centre is the vibrant heart of Ottawa's west end, located at 2121 Carling Avenue. Boasting over 521,000 sq ft of space, this premier destination offers a diverse array of over 166 stores and services, anchored by Loblaws and a flagship Canadian Tire store. Whether you're in search of fashion, groceries, or essential services, our diverse tenants include popular brands and local favourites. With amenities including chartered banks, a food court, a pharmacy, and a fitness centre, Carlingwood Shopping Centre offers unparalleled convenience and accessibility for both shoppers and tenants.

#### Highlights

- A 632,750 sq. ft. Community shopping centre
- Over 166 diverse stores, food, and service offerings
- Anchored by Loblaw, Rexall, and Canadian Tire Flagship
- 2,140 ample surface parking