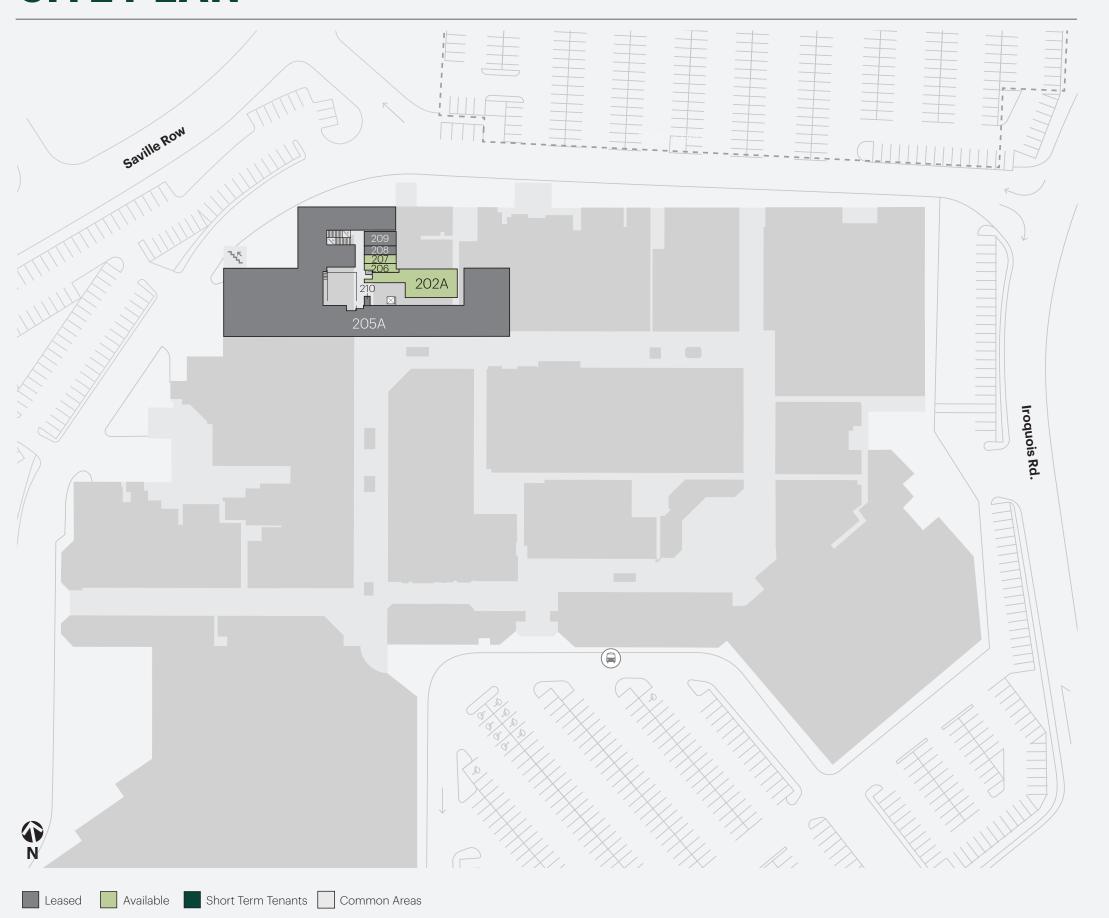

# **SITE PLAN**

## **Office Level**

| Unit # | Sq.ft. | Tenant Name                |  |
|--------|--------|----------------------------|--|
| 202A   | 1,761  | Available                  |  |
| 205A   | 14,088 | The Royal Healthcare Group |  |
| 206    | 240    | Available                  |  |
| 207    | 240    | Available                  |  |
| 208    | 240    | Carlingwood Tax Services   |  |
| 209    | 256    | Softron Tax                |  |
| 21     | 50     | Platform Salon & Spa       |  |