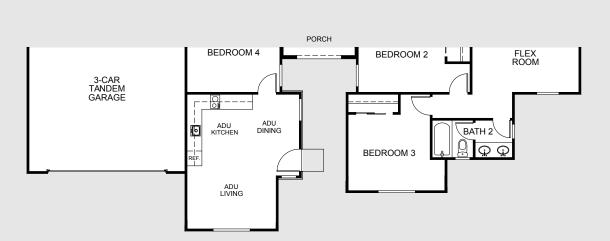

# Plan 4

- 3 bedroom + office + flex
- + ADU
- 3,706 sq.ft.

B - Napa Valley

C - California Prairie

3 bedroom + office + flex + ADU 3,706 sq.ft.

#### Learn more about this home

3 bedroom + office + flex + ADU 3,706 sq.ft.

**Elevation B** 

**Elevation C** 