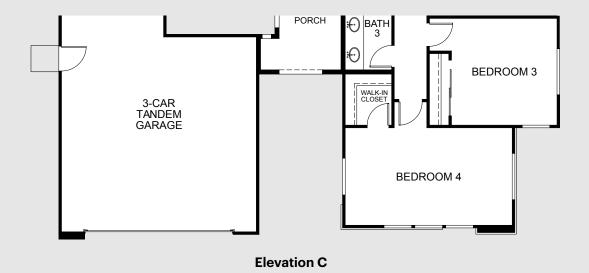

## Plan 3

5 bedroom + office + flex 3,407 sq.ft.

B - Napa Valley

C - California Prairie

5 bedroom + office + flex 3,407 sq.ft.

#### Learn more about this home