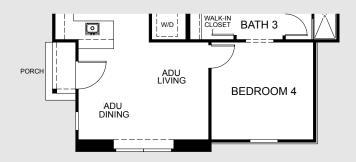

# Plan 4

- 3 bedroom + office + flex
- + ADU
- 3,706 sq.ft.

B - Napa Valley

C - California Prairie

3 bedroom + office + flex + ADU 3,706 sq.ft.

#### Learn more about this home

3 bedroom + office + flex + ADU 3,706 sq.ft.

**Elevation B** 

**Elevation C** 