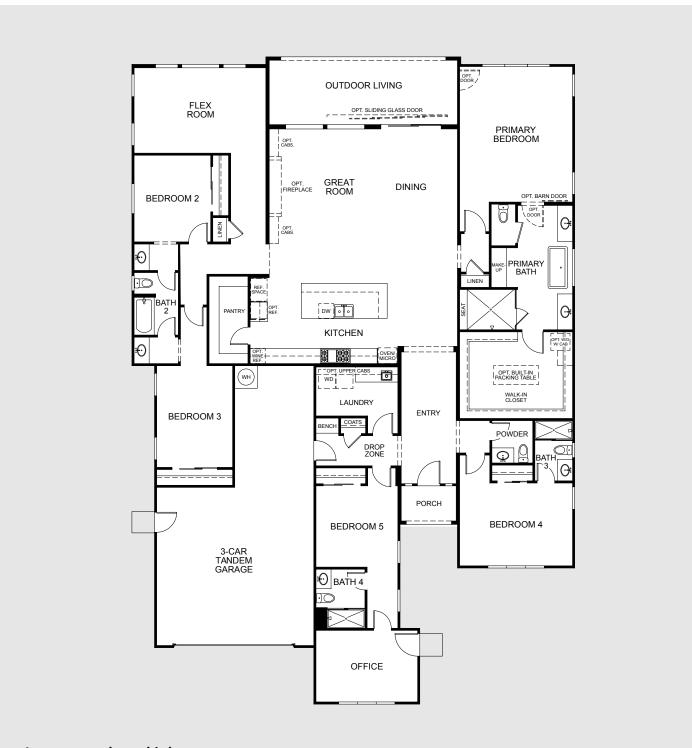

## Plan 5

4 bedroom + office + flex 3,733 sq.ft.

B - Napa Valley

C - California Prairie

4 bedroom + office + flex 3,733 sq.ft.

4 bedroom + office + flex 3,733 sq.ft.

**Elevation B** 

#### Learn more about this home