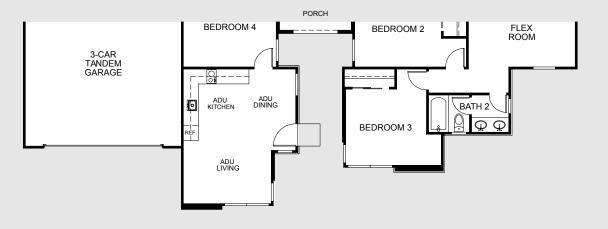

# Plan 4

- 3 bedroom + office + flex
- + ADU
- 3,706 sq.ft.

B - Napa Valley

C - California Prairie

3 bedroom + office + flex + ADU 3,706 sq.ft.

#### Learn more about this home

3 bedroom + office + flex + ADU 3,706 sq.ft.

**Elevation B** 

**Elevation C** 