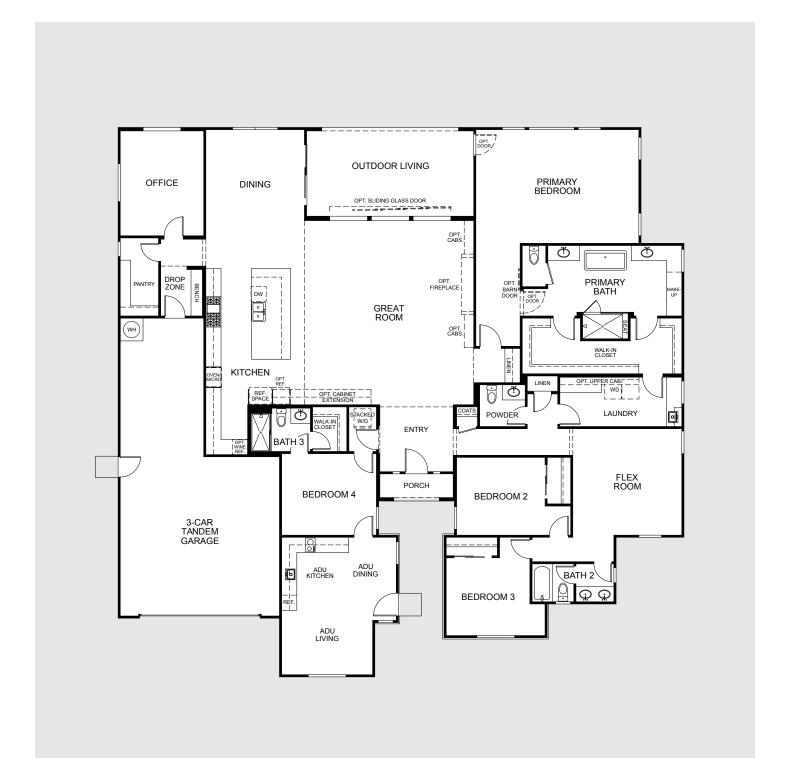

# Plan 4

- 3 bedroom + office + flex
- + ADU
- 3,706 sq.ft.

B - Napa Valley

C - California Prairie

3 bedroom + office + flex + ADU 3,706 sq.ft.

#### Learn more about this home

3 bedroom + office + flex + ADU 3,706 sq.ft.

**Elevation B** 

**Elevation C** 