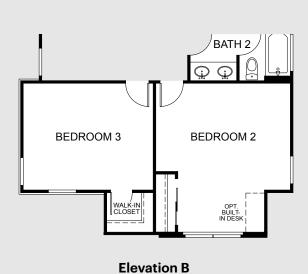

#### Learn more about this home

3 bedroom + office + ADU 3,373 sq.ft.

**Elevation B** 

Elevation C