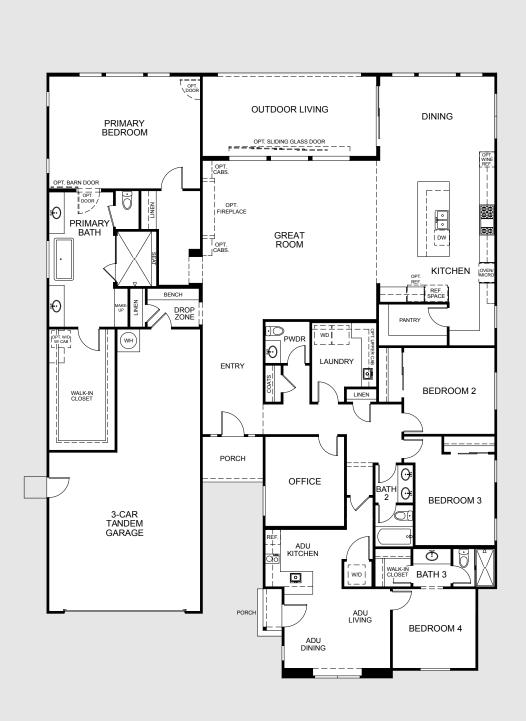

# Plan 4

- 3 bedroom + office + flex
- + ADU
- 3,706 sq.ft.

B - Napa Valley

C - California Prairie

3 bedroom + office + flex + ADU 3,706 sq.ft.

#### Learn more about this home

3 bedroom + office + flex + ADU 3,706 sq.ft.

**Elevation B** 

**Elevation C** 