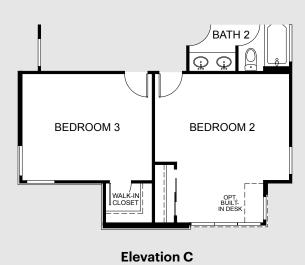

#### Learn more about this home

3 bedroom + office + ADU 3,373 sq.ft.

**Elevation B** 

Elevation C