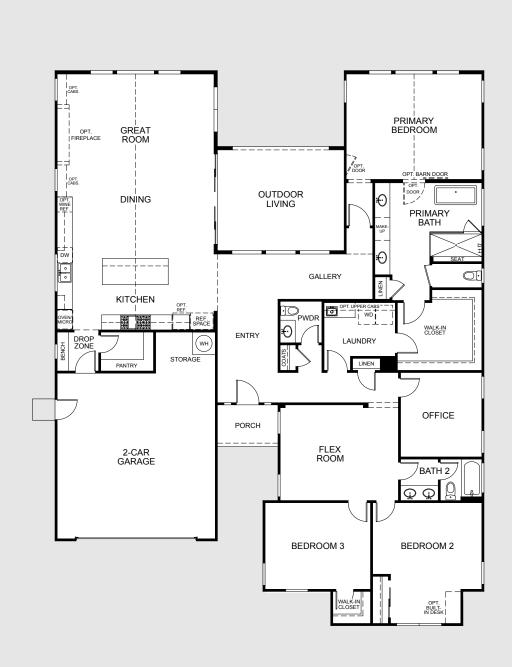

# Plan 1

3 bedroom + office + flex 2,781 sq.ft.

B - Napa Valley

C - California Prairie

3 bedroom + office + flex 2,781 sq.ft.

#### Learn more about this home

3 bedroom + office + flex 2,781 sq.ft.