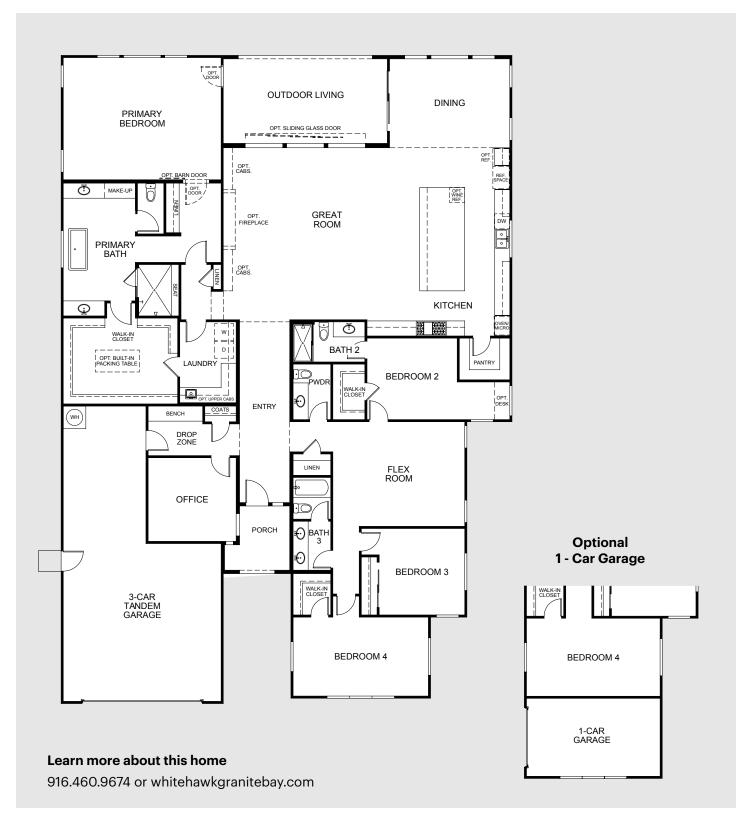

## Plan 3

5 bedroom + office + flex 3,407 sq.ft.

B - Napa Valley

C - California Prairie

5 bedroom + office + flex 3,407 sq.ft.

#### Learn more about this home