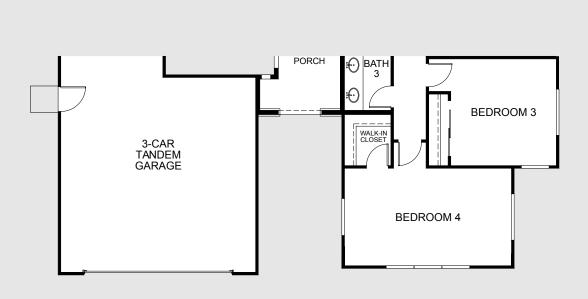

## Plan 3

5 bedroom + office + flex 3,407 sq.ft.

B - Napa Valley

C - California Prairie

5 bedroom + office + flex 3,407 sq.ft.

#### Learn more about this home