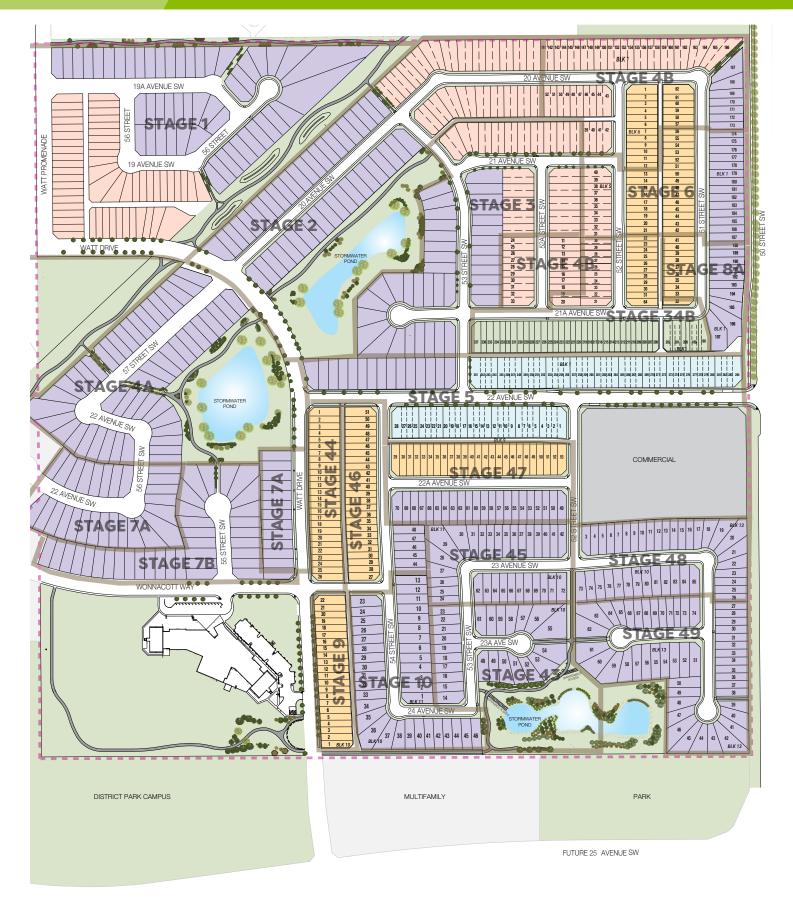

### When will the community be complete?

The last stage will be constructed this year, with the last home likely constructed in 2023.

#### How many homes will be in Walker Summit?

990 homes will make up the community when fully developed.

# **COMMUNITY PLAN**

This plan is for marketing purposes only, and is subject to errors and omissions. Landscaping and street furniture locations may change and should be confirmed. Dimensions shown are in feet and are rounded to the nearest decimal. Refer to registered subdivision plan to confirm all lot information. November 2022