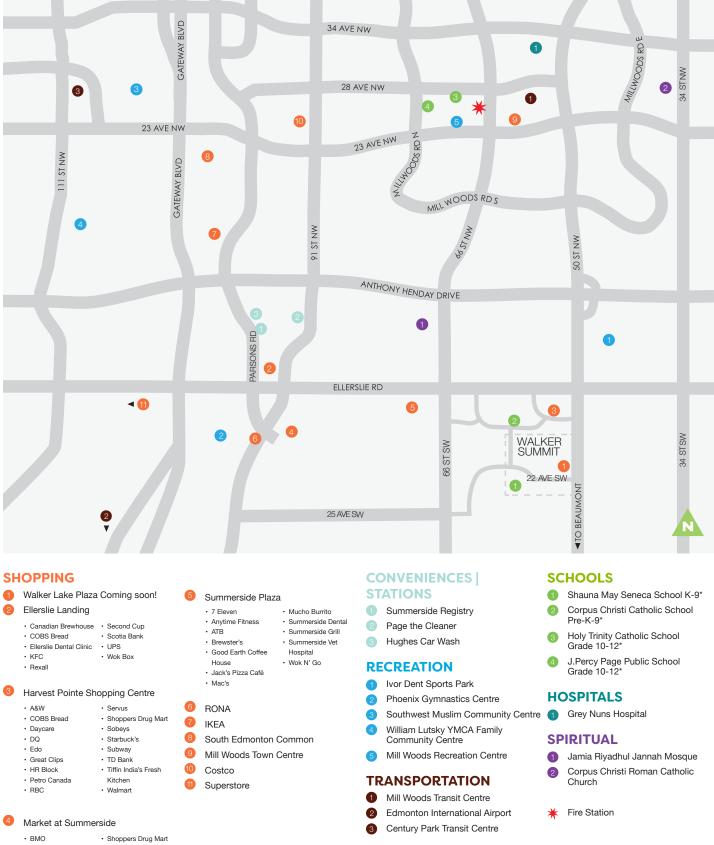

#### What schools are in the area?

Residents of Walker Summit can attend

- Shauna May Seneca (K-9)
- · Catholic Corpus Christi (K-9)
- J. Percy Page School (10-12)
- · Catholic Holy Trinity (10-12)

### How far is there nearest grocery store?

There are a variety of grocery options in Southeast Edmonton near Walker Summit including:

- Sobeys, M&M Meats and Walmart Super Centre is just four minutes away along 50th Street
- Save on Foods is located just eight minutes away by car via 91st Street
- Mill Woods Town Centre is located 10 minutes away and offers a Co-op, Canadian Tire and other popular services and shops

A brand new Superstore has just opened off 50th Street and Ellerslie Road, just 15 minutes away by car.

# Will there be retail shops and services in the community?

- 7-Eleven Gas Bar
- Daycare
- · Liquor Store
- Dentist
- F45 Fitness
- · Dollar Store
- Veterinarian
- Indian Restaurant