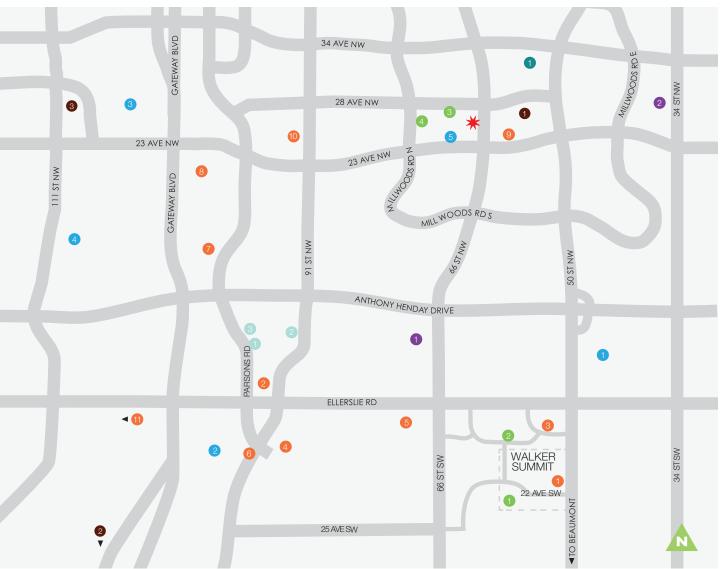

### How far is there nearest grocery store?

There are a variety of grocery options in Southeast Edmonton near Walker Summit including:

- Sobeys, M&M Meats and Walmart Super Centre is just four minutes away along 50th Street
- Save on Foods is located just eight minutes away by car via 91st Street
- Mill Woods Town Centre is located 10 minutes away and offers a Co-op, Canadian Tire and other popular services and shops

A brand new Superstore has just opened off 50th Street and Ellerslie Road, just 15 minutes away by car.

#### What is available to do nearby?

There are 3.2 kilometers of walking paths in the community, 12 acres of green space and storm ponds inside of the community. Just outside of the community is the Meadows Recreation Centre and many shopping opportunities.