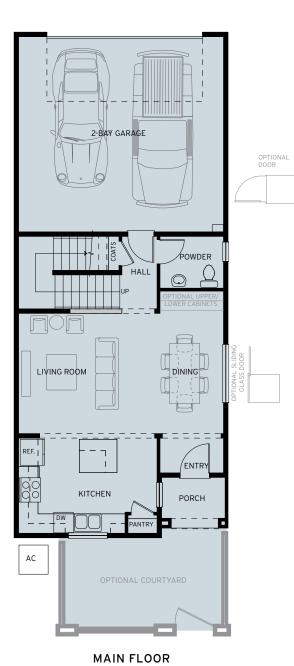

A

B

C

1,835 SF

3 - 4 BEDROOMS

2.5 BATHS

Open concept, great room, kitchen and dining, spacious loft, two-car garage.

**Optional:** Courtyard, sliding door, bedroom 4.

MAIN FLOOR

UPPER FLOOR

1,835 SF

3 - 4 BEDROOMS

2.5 BATHS

Residence nine is comprised of 3 to 4 bedrooms and 2.5 bathrooms on two levels. This home is designed with a spacious loft that can be optioned into a secondary bedroom. The kitchen, dining and guest room flow seamlessly from one to another creating an ideal living and entertainment space. A two-car garage is perfect for vehicles storage or work spaces.