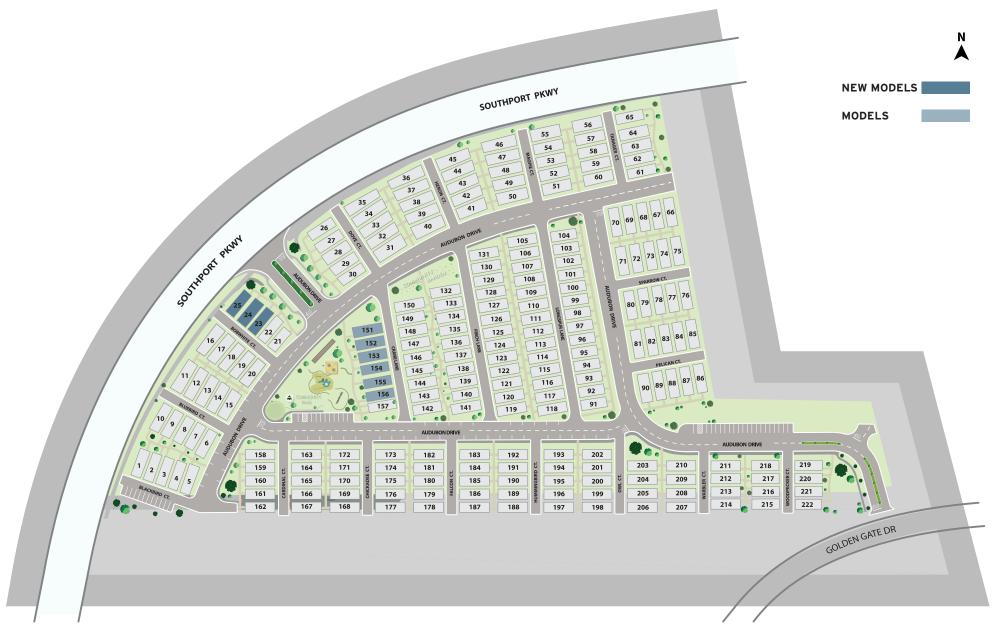

- Piedrafina Fusion Quartzcountertops with 1 ¼" flat polished edge and 4" backsplash
- Dual vanity sinks at select secondary bath, per plan
- Moen Eva chrome plumbing fixtures
- Moen Eva chrome centerset faucet and matching bath hardware

#### **GREEN LIVING**

- Sunpower solar power system lease program with purchase option
- Greenguard certified Vikrell tub/shower combination at secondary baths, Vikrell shower unit at master bath
- · Rinnai tankless water heater
- 16 seer, 92% efficiency furnace
- Solar cooling optimized low-E and Argon dual pane windows
- Third party efficiency inspections
- LED lighting in all locations for greater energy efficiency
- · Kelly-Moore low VOC finish interior paint
- Astronomical switch on exterior light fixtures
- · White vinyl fencing



### SITE PLAN