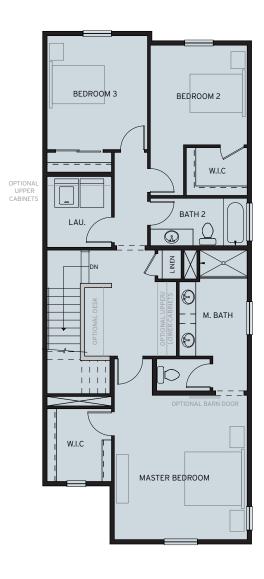

1,559 SF

3 BEDROOMS 2.5 BATHS

Open concept great room, kitchen, fining, two-car garage.

Optional: Courtyard, slider.

**UPPER FLOOR** 

1,559 SF

3 BEDROOMS 2.5 BATHS

This three-bedroom home offers open concept living across two storys. The master bedroom includes an ensuite and walk-in closet. The laundry room, pantry and powder room offer convenience. The two-car garage is great for vehicles and storage.