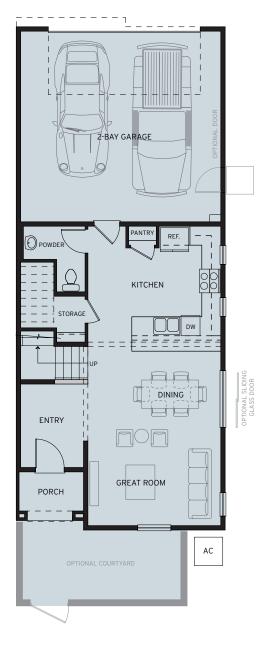

1,559 SF

3 BEDROOMS 2.5 BATHS

Open concept great room, kitchen, fining, two-car garage.

Optional: Courtyard, slider.

**UPPER FLOOR** 

1,559 SF

3 BEDROOMS 2.5 BATHS

This three-bedroom home offers open concept living across two storys. The master bedroom includes an ensuite and walk-in closet. The laundry room, pantry and powder room offer convenience. The two-car garage is great for vehicles and storage.