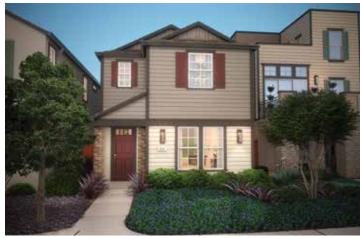

an ensuite and walk-in closet. The laundry room, pantry and powder room offer convenience. The two-car garage is great for vehicles and storage.







Α

B

C



1,730 SF

3 BEDROOMS 2.5 BATHS

Open concept, great room, kitchen and dining, walk-thru loft, two-car garage.

Optional: Courtyard, sliding door.





MAIN FLOOR

UPPER FLOOR



1,730 SF

3 BEDROOMS 2.5 BATHS

The two-level residence eight offers a versatile walk-thru loft space. The kitchen, dining, and living flow seamlessly and create the perfect gathering space. The secondary bedrooms are spacious and one offers a walk-in closet. The large master includes a generous size walk-in closet that includes a window for natural light. The convenient laundry, powder room and two-car garage round out this bright and usable plan.







A

B

C



1,835 SF

3 - 4 BEDROOMS

2.5 BATHS

Open concept, great room, kitchen and dining, spacious loft, two-car garage.

**Optional:** Courtyard, sliding door, bedroom 4.





MAIN FLOOR

UPPER FLOOR



1,835 SF

3 - 4 BEDROOMS

2.5 BATHS

Residence nine is comprised of 3 to 4 bedrooms and 2.5 bathrooms on two levels. This home is designed with a spacious loft that can be optioned into a secondary bedroom. The kitchen, dining and guest room flow seamlessly from one to another creating an ideal living and entertainment space. A two-car garage is perfect for vehicles storage or work spaces.







Α

B

C



### **FEATURES**

#### A REFINED ARRIVAL

- Recessed Panel Beech Cabinets w/ hidden hinges
- Designer white interior doors and 3 ½" baseboards
- · Kwikset Chrome interior door har