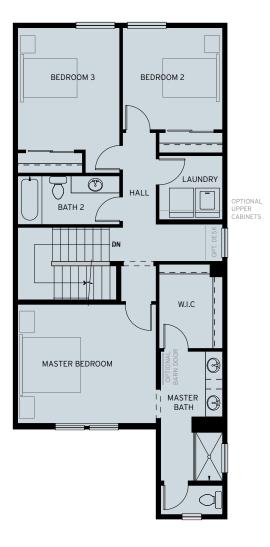

A

B

C

1,835 SF

3 - 4 BEDROOMS

2.5 BATHS

Open concept, great room, kitchen and dining, spacious loft, two-car garage.

**Optional:** Courtyard, sliding door, bedroom 4.

MAIN FLOOR

UPPER FLOOR

1,835 SF

3 - 4 BEDROOMS

2.5 BATHS

Residence nine is comprised of 3 to 4 bedrooms and 2.5 bathrooms on two levels. This home is designed with a spacious loft that can be optioned into a secondary bedroom. The kitchen, dining and guest room flow seamlessly from one to another creating an ideal living and entertainment space. A two-car garage is perfect for vehicles storage or work spaces.