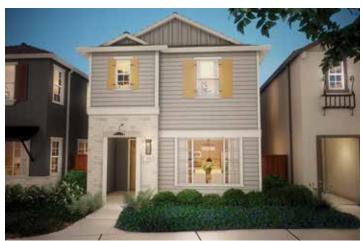

A

B

C

1,835 SF

3 - 4 BEDROOMS

2.5 BATHS

Open concept, great room, kitchen and dining, spacious loft, two-car garage.

**Optional:** Courtyard, sliding door, bedroom 4.

MAIN FLOOR

UPPER FLOOR

1,835 SF

3 - 4 BEDROOMS

2.5 BATHS

Residence nine is comprised of 3 to 4 bedrooms and 2.5 bathrooms on two levels. This home is designed with a spacious loft that can be optioned into a secondary bedroom. The kitchen, dining and guest room flow seamlessly from one to another creating an ideal living and entertainment space. A two-car garage is perfect for vehicles storage or work spaces.