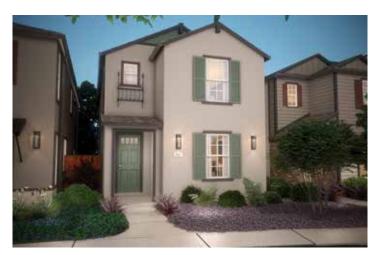

udes an ensuite and walk-in closet. The laundry room, pantry and powder room offer convenience. The two-car garage is great for vehicles and storage.







Α

B

C



1,730 SF

3 BEDROOMS 2.5 BATHS

Open concept, great room, kitchen and dining, walk-thru loft, two-car garage.

Optional: Courtyard, sliding door.





MAIN FLOOR

UPPER FLOOR



1,730 SF

3 BEDROOMS 2.5 BATHS

The two-level residence eight offers a versatile walk-thru loft space. The kitchen, dining, and living flow seamlessly and create the perfect gathering space. The secondary bedrooms are spacious and one offers a walk-in closet. The large master includes a generous size walk-in closet that includes a window for natural light. The convenient laundry, powder room and two-car garage round out this bright and usable plan.







A

B

C



1,835 SF

3 - 4 BEDROOMS

2.5 BATHS

Open concept, great room, kitchen and dining, spacious loft, two-car garage.

**Optional:** Courtyard, sliding door, bedroom 4.





MAIN FLOOR

UPPER FLOOR



1,835 SF

3 - 4 BEDROOMS

2.5 BATHS

Residence nine is comprised of 3 to 4 bedrooms and 2.5 bathrooms on two levels. This home is designed with a spacious loft that can be optioned into a secondary bedroom. The kitchen, dining and guest room flow seamlessly from one to another creating an ideal living and entertainment space. A two-car garage is perfect for vehicles storage or work spaces.







Α

B

C



### **FEATURES**

#### A REFINED ARRIVAL

- Recessed Panel Beech Cabinets w/ hidden hinges
- Designer white interior doors and 3 ½" baseboards
- · Kwikset Chrome interior door