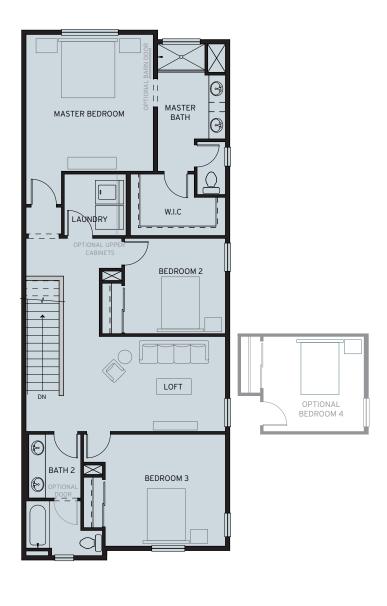

1,559 SF

3 BEDROOMS 2.5 BATHS

Open concept great room, kitchen, fining, two-car garage.

Optional: Courtyard, slider.

**UPPER FLOOR** 

1,559 SF

3 BEDROOMS 2.5 BATHS

This three-bedroom home offers open concept living across two storys. The master bedroom includes an ensuite and walk-in closet. The laundry room, pantry and powder room offer convenience. The two-car garage is great for vehicles and storage.