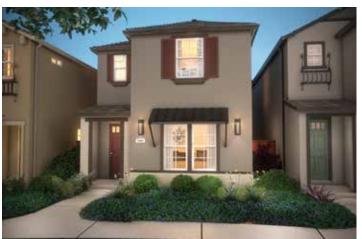

es an ensuite and walk-in closet. The laundry room, pantry and powder room offer convenience. The two-car garage is great for vehicles and storage.







Α

B

C



1,730 SF

3 BEDROOMS 2.5 BATHS

Open concept, great room, kitchen and dining, walk-thru loft, two-car garage.

Optional: Courtyard, sliding door.





MAIN FLOOR

UPPER FLOOR



1,730 SF

3 BEDROOMS 2.5 BATHS

The two-level residence eight offers a versatile walk-thru loft space. The kitchen, dining, and living flow seamlessly and create the perfect gathering space. The secondary bedrooms are spacious and one offers a walk-in closet. The large master includes a generous size walk-in closet that includes a window for natural light. The convenient laundry, powder room and two-car garage round out this bright and usable plan.







A

B

C



1,835 SF

3 - 4 BEDROOMS

2.5 BATHS

Open concept, great room, kitchen and dining, spacious loft, two-car garage.

**Optional:** Courtyard, sliding door, bedroom 4.





MAIN FLOOR

UPPER FLOOR



1,835 SF

3 - 4 BEDROOMS

2.5 BATHS

Residence nine is comprised of 3 to 4 bedrooms and 2.5 bathrooms on two levels. This home is designed with a spacious loft that can be optioned into a secondary bedroom. The kitchen, dining and guest room flow seamlessly from one to another creating an ideal living and entertainment space. A two-car garage is perfect for vehicles storage or work spaces.







Α

B

C



### **FEATURES**

#### A REFINED ARRIVAL

- Recessed Panel Beech Cabinets w/ hidden hinges
- Designer white interior doors and 3 ½" baseboards
- · Kwikset Chrome interior door h