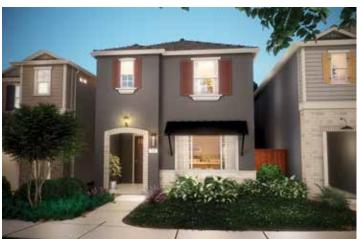

Α

B

C

1,730 SF

3 BEDROOMS 2.5 BATHS

Open concept, great room, kitchen and dining, walk-thru loft, two-car garage.

Optional: Courtyard, sliding door.

MAIN FLOOR

UPPER FLOOR

1,730 SF

3 BEDROOMS 2.5 BATHS

The two-level residence eight offers a versatile walk-thru loft space. The kitchen, dining, and living flow seamlessly and create the perfect gathering space. The secondary bedrooms are spacious and one offers a walk-in closet. The large master includes a generous size walk-in closet that includes a window for natural light. The convenient laundry, powder room and two-car garage round out this bright and usable plan.