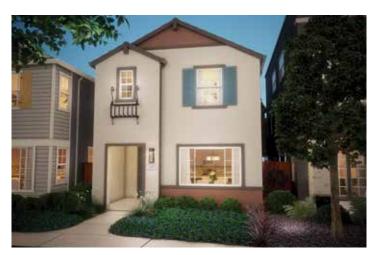

1,559 SF

3 BEDROOMS 2.5 BATHS

Open concept great room, kitchen, fining, two-car garage.

Optional: Courtyard, slider.

**UPPER FLOOR** 

1,559 SF

3 BEDROOMS 2.5 BATHS

This three-bedroom home offers open concept living across two storys. The master bedroom includes an ensuite and walk-in closet. The laundry room, pantry and powder room offer convenience. The two-car garage is great for vehicles and storage.