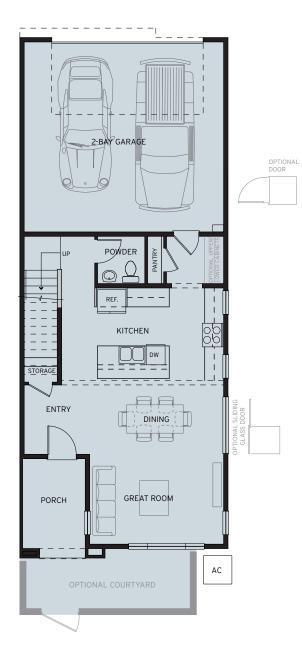

1,559 SF

3 BEDROOMS 2.5 BATHS

Open concept great room, kitchen, fining, two-car garage.

Optional: Courtyard, slider.

**UPPER FLOOR** 

1,559 SF

3 BEDROOMS 2.5 BATHS

This three-bedroom home offers open concept living across two storys. The master bedroom includes an ensuite and walk-in closet. The laundry room, pantry and powder room offer convenience. The two-car garage is great for vehicles and storage.