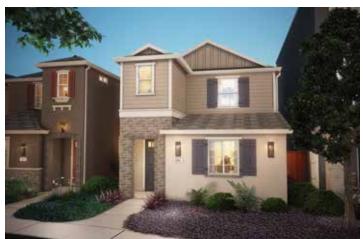

1,559 SF

3 BEDROOMS 2.5 BATHS

Open concept great room, kitchen, fining, two-car garage.

Optional: Courtyard, slider.

**UPPER FLOOR** 

1,559 SF

3 BEDROOMS 2.5 BATHS

This three-bedroom home offers open concept living across two storys. The master bedroom includes an ensuite and walk-in closet. The laundry room, pantry and powder room offer convenience. The two-car garage is great for vehicles and storage.