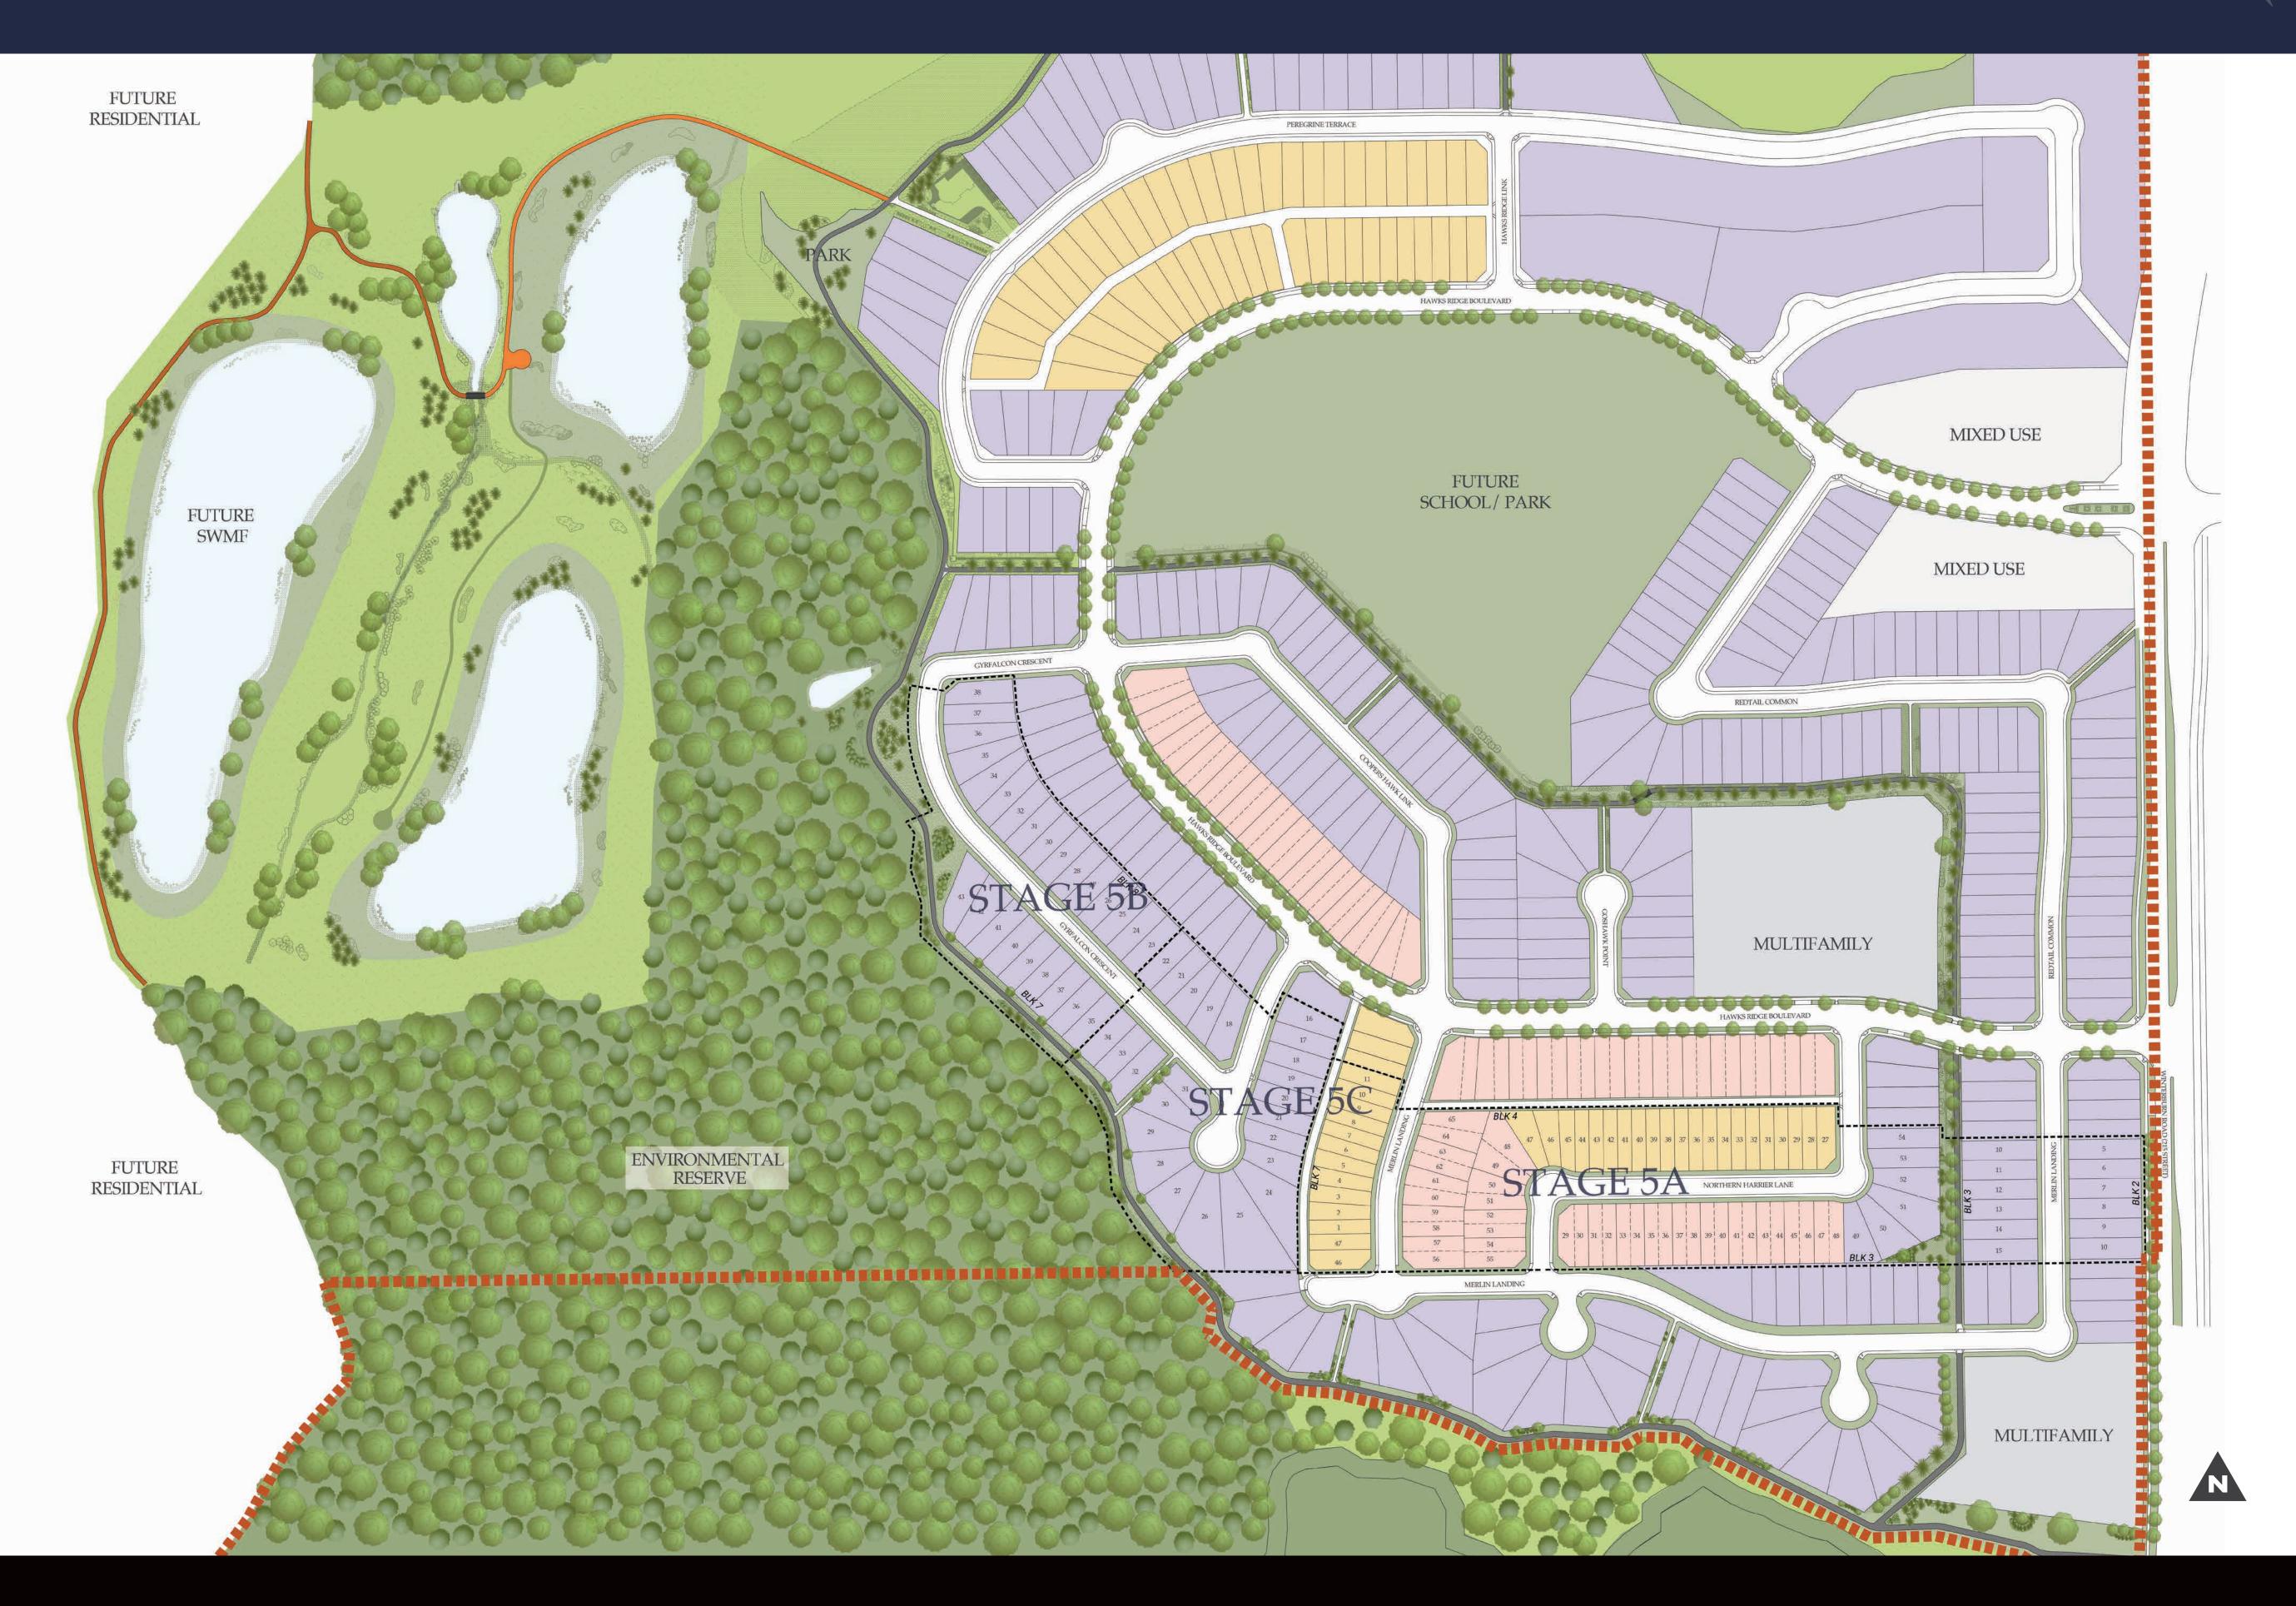

## HAWKS RIDGE by big lake

## Community Map

|       | Front Drive Home     |
|-------|----------------------|
|       | Laned Home           |
|       | Duplex Home          |
|       | Multi-Family         |
| ~ ~ ~ | Phase Boundary       |
|       | Development Boundary |
| _     | Gravel Path          |
|       | Future Gravel Path   |
| _     | Asphalt Path         |
|       | Grass Path           |

This plan is for marketing purposes only, and is subject to errors and omissions. Landscaping and street furniture locations may change and should be confirmed. Dimensions shown are in feet and are rounded to the nearest decimal. Refer to registered subdivision plan to confirm all lot information. November 2022