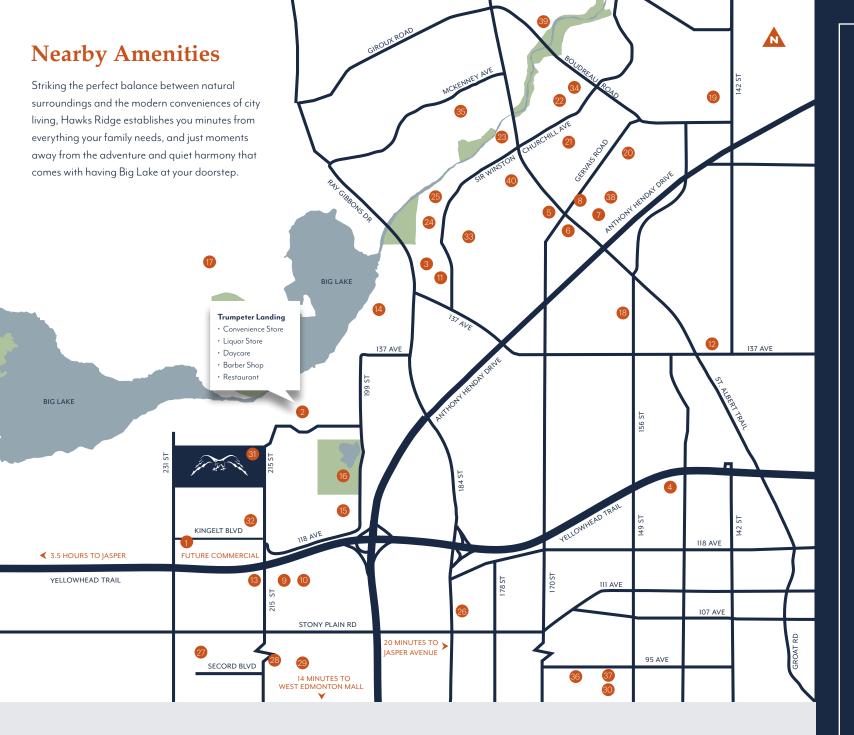

### 1 Future Commercial, Retail, Grocery — 1 Km | 1 min

- 2 Trumpeter Landing 1 Km | 1 min
- 3 Enjoy Centre 6 Km | 9 min
- 4 Costco 9 Km | 13 min
- 5 Village Landing 11 Km | 10 min
- 🌀 Tudor Glen 11 Km | 10 min
- Superstore & Superstore Liquor 10 Km | 10 min
- 8 Gateway Village Shopping Centre 12 Km | 11 min
- Shell 2 Km | 2 min
- Tim Hortons 2 Km | 2 min
- 1 Bellevue Village 5 Km | 8 min
- Christy's Corner 12 Km | 14 min

### 🔞 Donna's Eatery/Winterburn Liquor — 3 Km | 3 min

# Recreation

- 😢 Cineplex Odeon 14 Km | 13 min
- 🔞 Lois Hole Centennial Provincial Park 6 Km | 9 min
- Dragons Head Par 3 Golf Course 4 Km | 5 min
- 6 Glendale Golf & Country Club 4 Km | 5 min
- Sandpiper Golf & Country Club 11 Km | 14 min
- 11 min Willows Golf Course 11 Km | 11 min
- Servus Place Rec Centre 14 Km | 13 min
- 🔕 Akinsdale /Kinex Arenas 15 Km | 12 min
- Fountain Park Pool 15 Km | 12 min
  Fowler Athletic Park 13 Km | 12 min
- St. Albert Curling Club 9 Km | 12 min
- 20 St. Albert Soccer Association 7 Km | 10 min
- St. Albert Rugby Club 7 Km | 11 min
- 8 Rock Jungle Fitness and Climing Centre 9 Km | 10 min

## Public Schools

- 꼜 David Thomas King School (K-9) 7 Km | 10 min
- Winterburn School 6 Km | 7 min
- 🧐 Michael Phair School 7 Km | 9 min
- 🚳 Jasper Place High 14 Km | 16 min
- Hawks Ridge Elementary Future 0 Km | 0 min

### **Catholic Schools**

- 🥹 Kinglet Gardens Catholic School (K-9) Future 3 Km | 3 min
- 🔞 Albert Lacombe Catholic Elementary 8 Km | 12 min
- 🧐 Richard S. Fowler Catholic Jr High 14 Km | 12 min
- 6 St. Albert Catholic High School 14 Km | 12 min
- 60 Annunciation Catholic Elementary School 12 Km | 14 min
- σ St. Francis Xavier High School − 13 Km | 14 min

# Medical

- 6 Dx Medical Centres 11 Km | 10 min
- Gateway Village Dental Centre &
- Gateway Family Medical Clinic 12 Km | 11 min
- 😳 Sturgeon Community Hospital—14 Km | 15 min
- 🐠 Grandin Medical Clinic 13 Km | 11 min

What options do I have nearby for groceries, shopping and services? You'll find familiar retail chains, boutique shops and even an outdoor farmers' market all within 15 minutes of your home in Hawks Ridge.

- Tim Hortons and Shell gas station 2 minutes
  Gas up and grab a bite, just a few minutes south on Winterburn Road.
- The Enjoy Centre 5 minutes
- This unique mixed use retail space houses a bakery, food market, premium liquor store, bistro and café, plus a greenhouse and garden centre.
- Grocery stores 10 minutes
- Superstore, Save-On-Foods and Safeway are all within 1km of each other, just off Anthony Henday Drive and St. Albert Trail.
- Costco 10-15 minutes
- The Yellowhead location is about 10 minutes east of Hawks Ridge, and the Winterburn location is about 15 minutes south, so you can go where it's most convenient.
- Downtown St. Albert/Perron District 14 minutes
  Every Saturday during the summer, downtown St. Albert hosts the largest outdoor farmers' market in Western Canada.

- West Edmonton Mall 15 minutes
- Currents of Windermere 20 minutes
- Downtown Edmonton 22 minutes
- Edmonton International Airport 30 minutes

- Designated Schools
  David Thomas King School (K-9) 9 minutes
  Jasper Place School (10-12) 15 minutes
- Catholic schools serving Hawks Ridge
- Annunciation Catholic Elementary School 15 minutes
- St. Thomas More Catholic Junior High School 20 minutes
- St. Francis Xavier High School 20 minutes