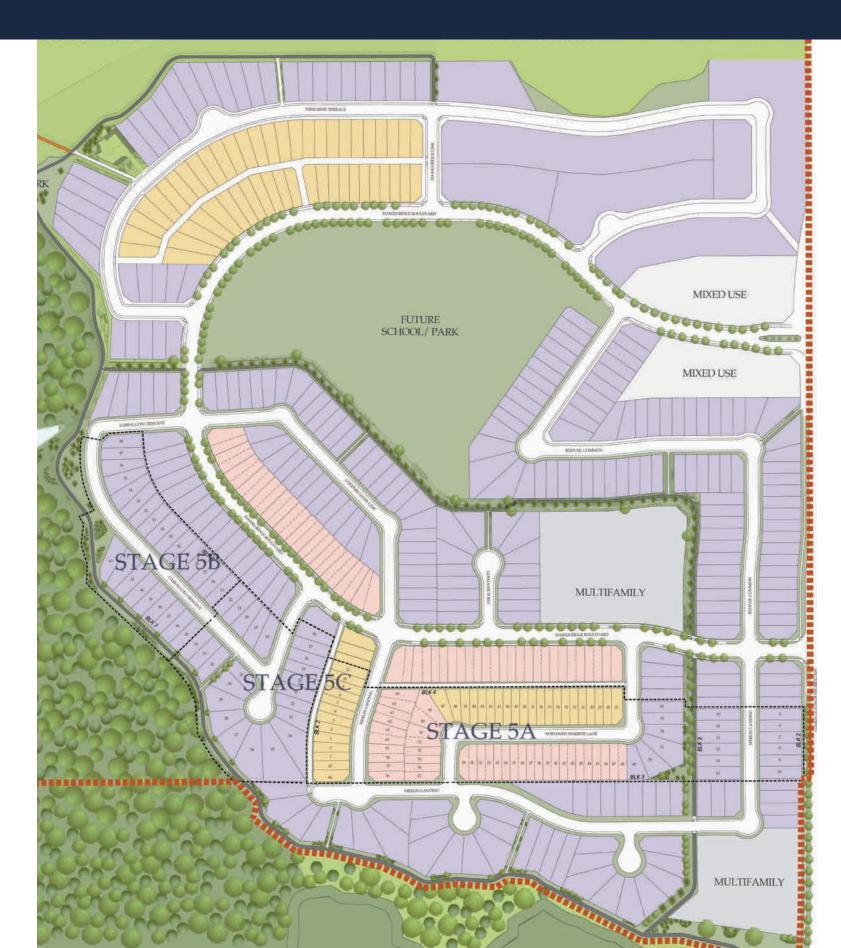

### Will there be any commercial amenities within Hawks Ridge?

There are currently two future mixed use developments planned for inside the community. There is also a future commercial development planned, which will be located on the northwest corner of Yellowhead Trail and 215th Street.

This plan is for marketing purposes only, and is subject to errors and omissions. Landscaping and street furniture locations ma change and should be confirmed. Dimensions shown are in feet and are rounded to the nearest decimal. Refer to registered subdivision plan to confirm all lot information. November 2022