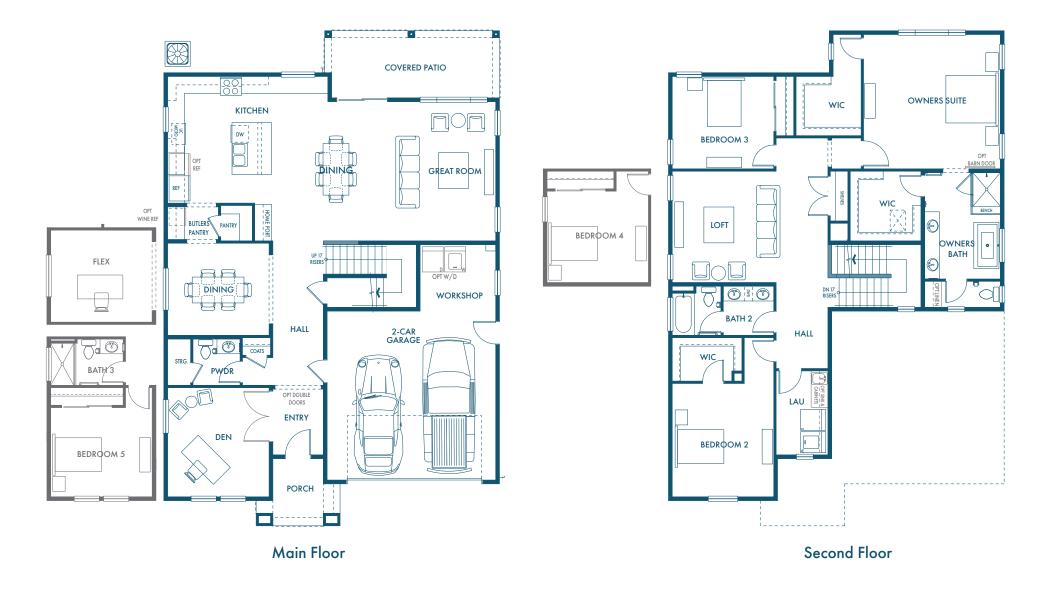

## RESIDENCE THREE

3 – 5 BEDROOMS 2.5 – 3 BATHS 2,976 SQ.FT.

## RESIDENCE THREE

3 – 5 BEDROOMS 2.5 – 3 BATHS 2,976 SQ.FT.

CALIFORNIA RANCH

| NOTES |  |  |
|-------|--|--|
|       |  |  |
|       |  |  |
|       |  |  |
|       |  |  |

HAVEN AT RIVER ISLANDS