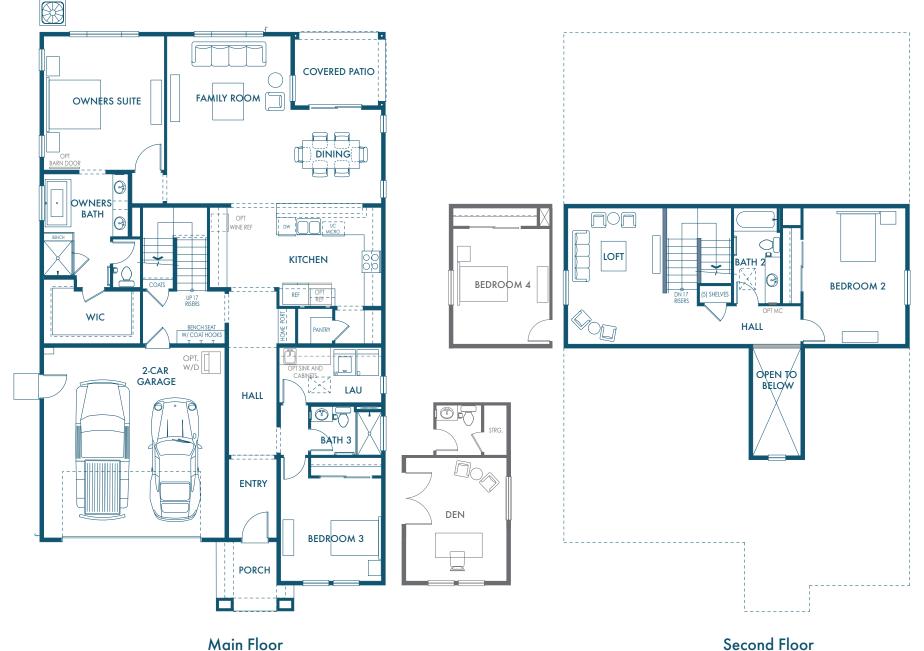

### RESIDENCE TWO

3 – 4 BEDROOMS 2.5 – 3 BATHS 2,761 SQ.FT.

Main Floor

#### Second Floor

## RESIDENCE TWO

3 – 4 BEDROOMS 2.5 – 3 BATHS 2,761 SQ.FT.

SPANISH

CALIFORNIA RANCH

| NOTES |  |  |  |
|-------|--|--|--|
|       |  |  |  |
|       |  |  |  |
|       |  |  |  |
|       |  |  |  |

HAVEN AT RIVER ISLANDS