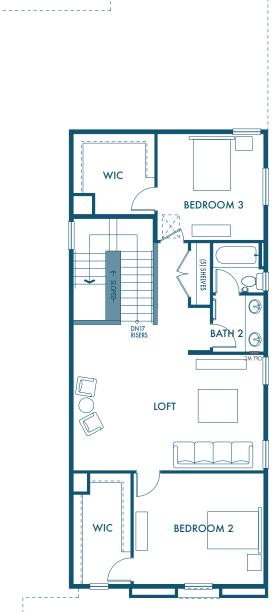

### RESIDENCE TWO

3 – 4 BEDROOMS 2.5 – 3 BATHS 2,761 SQ.FT.

Main Floor

#### Second Floor

## RESIDENCE TWO

3 – 4 BEDROOMS 2.5 – 3 BATHS 2,761 SQ.FT.

SPANISH

CALIFORNIA RANCH

| NOTES |  |  |  |
|-------|--|--|--|
|       |  |  |  |
|       |  |  |  |
|       |  |  |  |
|       |  |  |  |

HAVEN AT RIVER ISLANDS