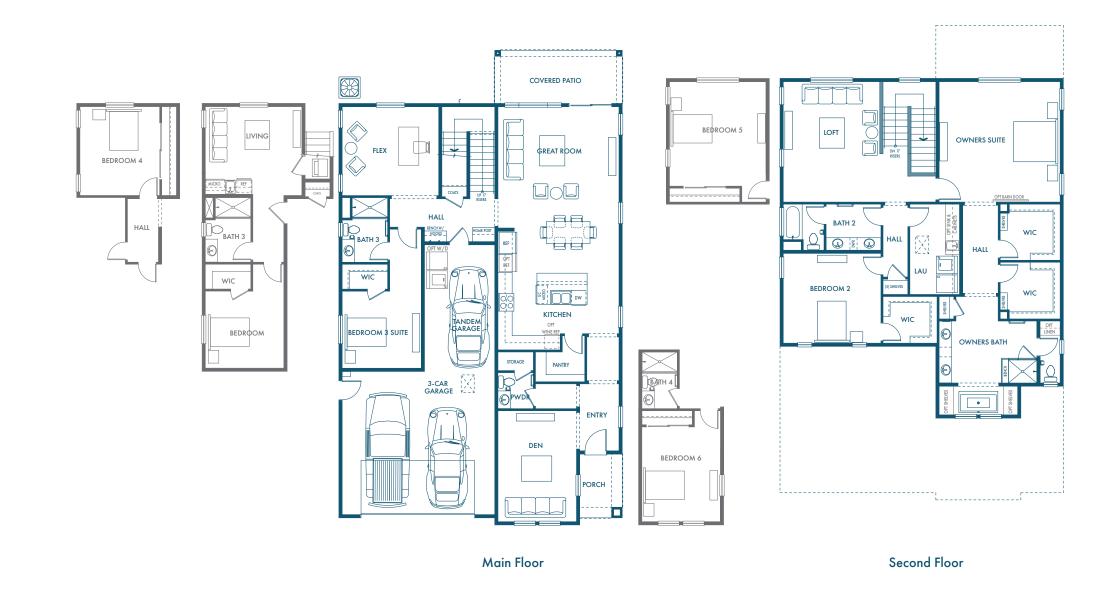

### RESIDENCE TWO

3 – 4 BEDROOMS 2.5 – 3 BATHS 2,761 SQ.FT.

Main Floor

#### Second Floor