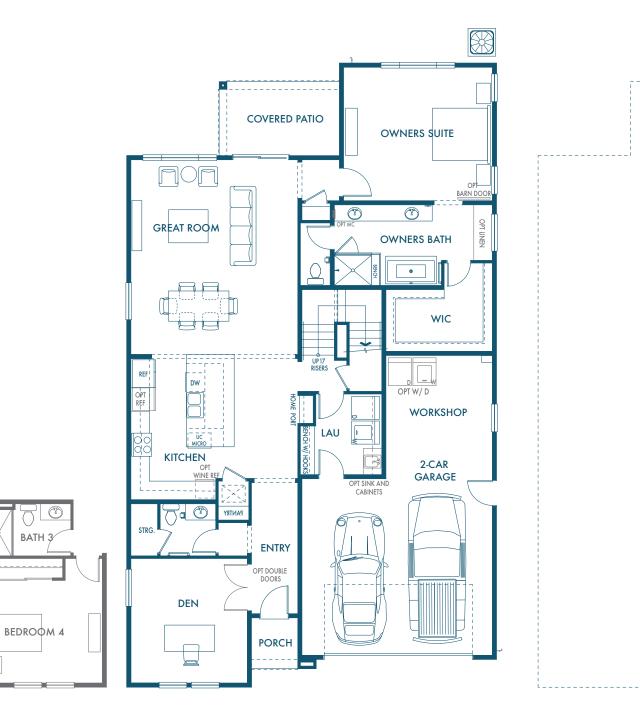

### RESIDENCE TWO

3 – 4 BEDROOMS 2.5 – 3 BATHS 2,761 SQ.FT.

Main Floor

#### Second Floor

## RESIDENCE TWO

3 – 4 BEDROOMS 2.5 – 3 BATHS 2,761 SQ.FT.

SPANISH

CALIFORNIA RANCH

| NOTES |  |  |  |
|-------|--|--|--|
|       |  |  |  |
|       |  |  |  |
|       |  |  |  |
|       |  |  |  |

HAVEN AT RIVER ISLANDS