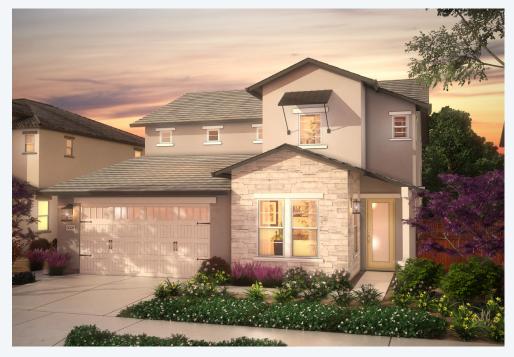

## RESIDENCE FOUR

3 – 6 BEDROOMS 3.5 – 4 BATHS 3,250 SQ.FT.

Anthem >

## RESIDENCE FOUR

3 – 6 BEDROOMS 3.5 – 4 BATHS 3,250 SQ.FT.

CALIFORNIA RANCH

| NOTES |  |      |  |
|-------|--|------|--|
|       |  |      |  |
|       |  | <br> |  |

HAVEN AT RIVER ISLANDS