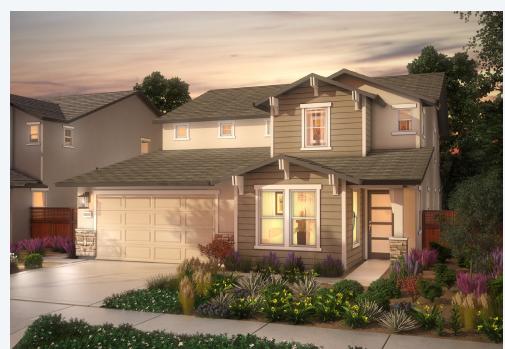

## RESIDENCE FOUR

3 – 6 BEDROOMS 3.5 – 4 BATHS 3,250 SQ.FT.

Anthem >

## RESIDENCE FOUR

3 – 6 BEDROOMS 3.5 – 4 BATHS 3,250 SQ.FT.

CALIFORNIA RANCH

| NOTES |  |      |  |
|-------|--|------|--|
|       |  |      |  |
|       |  | <br> |  |

HAVEN AT RIVER ISLANDS