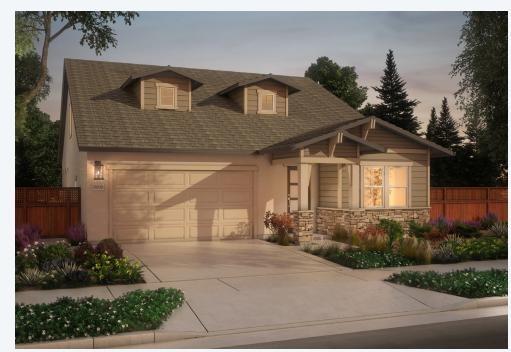

## RESIDENCE FOUR

3 – 6 BEDROOMS 3.5 – 4 BATHS 3,250 SQ.FT.

CALIFORNIA RANCH

| NOTES |  |      |  |
|-------|--|------|--|
|       |  |      |  |
|       |  | <br> |  |

HAVEN AT RIVER ISLANDS