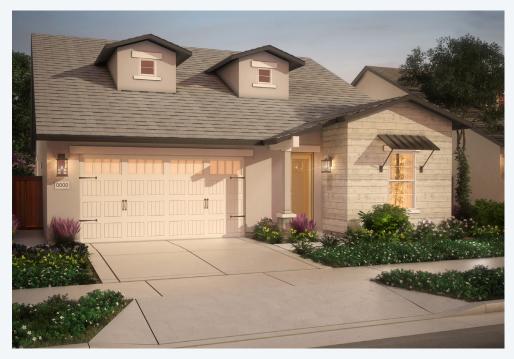

## RESIDENCE THREE

3 – 5 BEDROOMS 2.5 – 3 BATHS 2,976 SQ.FT.

CALIFORNIA RANCH

| NOTES |  |  |
|-------|--|--|
|       |  |  |
|       |  |  |
|       |  |  |
|       |  |  |

HAVEN AT RIVER ISLANDS