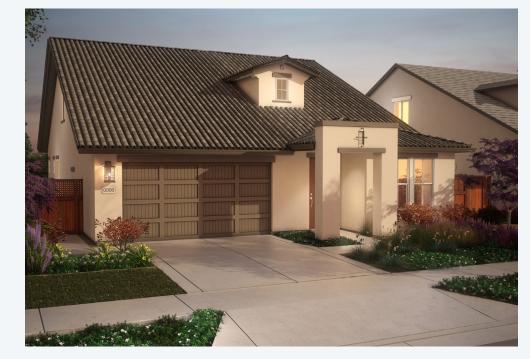

## RESIDENCE TWO

3 – 4 BEDROOMS 2.5 – 3 BATHS 2,761 SQ.FT.

SPANISH

CALIFORNIA RANCH

| NOTES |  |  |  |
|-------|--|--|--|
|       |  |  |  |
|       |  |  |  |
|       |  |  |  |
|       |  |  |  |

HAVEN AT RIVER ISLANDS