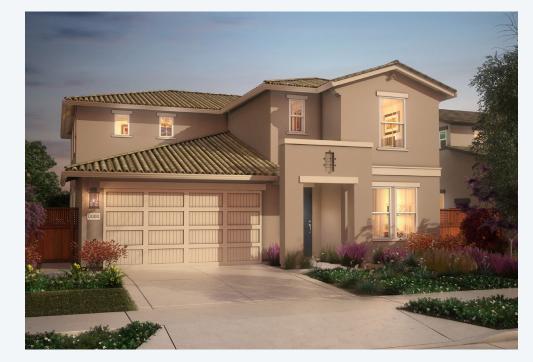

### RESIDENCE TWO

3 – 4 BEDROOMS 2.5 – 3 BATHS 2,761 SQ.FT.

Main Floor

## RESIDENCE TWO

3 – 4 BEDROOMS 2.5 – 3 BATHS 2,761 SQ.FT.

SPANISH

CALIFORNIA RANCH

| NOTES |  |  |  |
|-------|--|--|--|
|       |  |  |  |
|       |  |  |  |
|       |  |  |  |
|       |  |  |  |

HAVEN AT RIVER ISLANDS