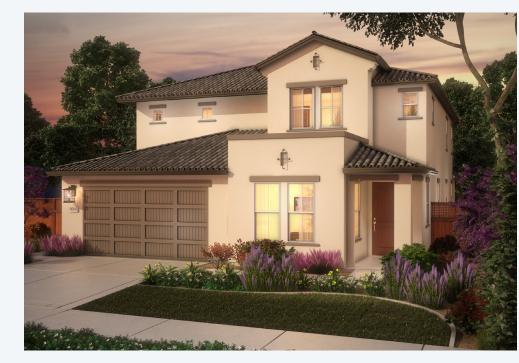

## RESIDENCE THREE

3 – 5 BEDROOMS 2.5 – 3 BATHS 2,976 SQ.FT.

## RESIDENCE THREE

3 – 5 BEDROOMS 2.5 – 3 BATHS 2,976 SQ.FT.

CALIFORNIA RANCH

| NOTES |  |  |
|-------|--|--|
|       |  |  |
|       |  |  |
|       |  |  |
|       |  |  |

HAVEN AT RIVER ISLANDS