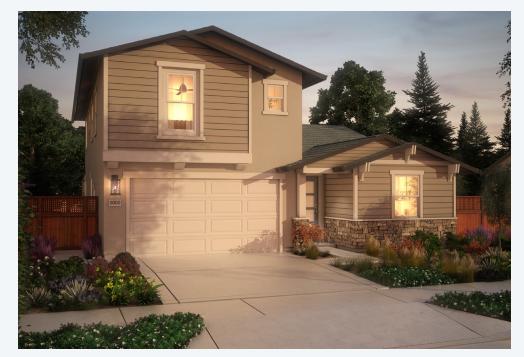

## RESIDENCE THREE

3 – 5 BEDROOMS 2.5 – 3 BATHS 2,976 SQ.FT.

## RESIDENCE THREE

3 – 5 BEDROOMS 2.5 – 3 BATHS 2,976 SQ.FT.

CALIFORNIA RANCH

| NOTES |  |  |
|-------|--|--|
|       |  |  |
|       |  |  |
|       |  |  |
|       |  |  |

HAVEN AT RIVER ISLANDS