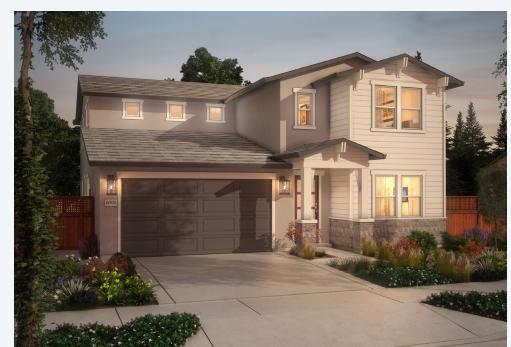

## RESIDENCE ONE

3 – 4 BEDROOMS 3 BATHS 2,444 SQ.FT.

# RESIDENCE ONE

3 – 4 BEDROOMS 3 BATHS 2,444 SQ.FT.

SPANISH

CALIFORNIA RANCH

| NOTES |  |  |  |
|-------|--|--|--|

HAVEN AT RIVER ISLANDS