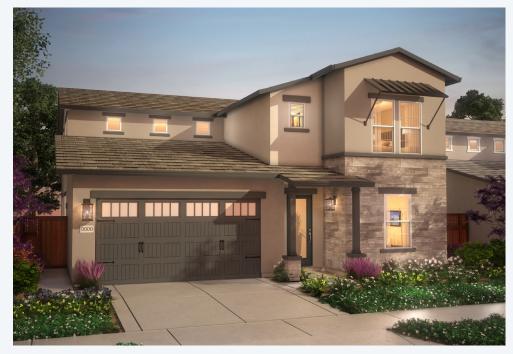

## RESIDENCE ONE

3 – 4 BEDROOMS 3 BATHS 2,444 SQ.FT.

# RESIDENCE ONE

3 – 4 BEDROOMS 3 BATHS 2,444 SQ.FT.

SPANISH

CALIFORNIA RANCH

| NOTES |  |  |  |
|-------|--|--|--|

HAVEN AT RIVER ISLANDS