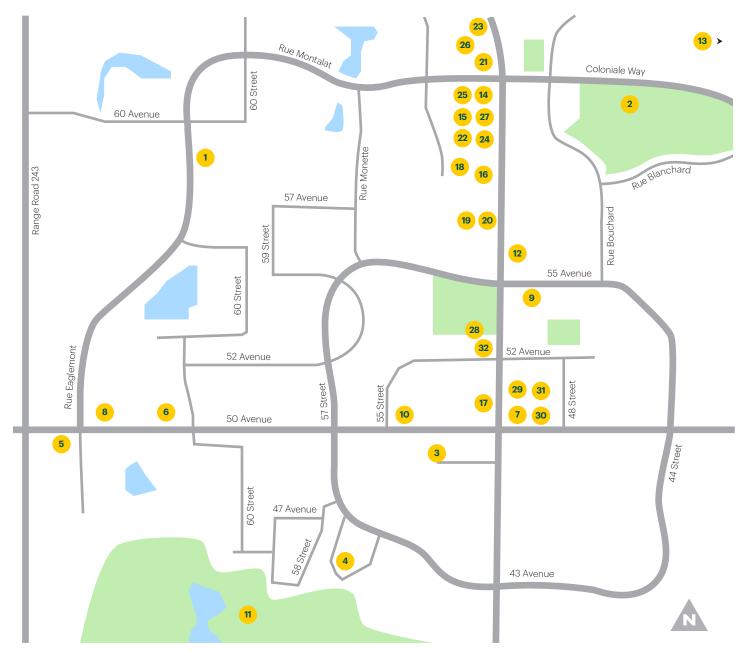

## **Area Amenities**

#### What schools are in the area?

Currently, the designated schools for the community including public and catholic options are below. For up to date information, please visit the school board websites.

- Dansereau Meadows School (K-9)
- Beaumont Composite High School (10-12)
- · Coloniale Estates School (K-6)
- Ecole Bellevue School (K-6)

### What will there be to do nearby?

Dansereau Meadows is close to everything you should need including Main Street in Beaumont, the Beaumont Community Market, Spray Park and the Beaumont Aqua-Fit Centre.

## How far is Dansereau Meadows to Edmonton?

Edmonton is a 7-minute drive away, where you can find many popular amenities like Ikea, The Rec Room, a Cineplex movie theatre and many others.

## How far is there nearest grocery store?

The nearest Sobeys is located four minutes away from Dansereau Meadows. Accompanying the Sobeys is Boston Pizza, McDonalds, Tim Hortons, a variety of banks and other popular shops and services.