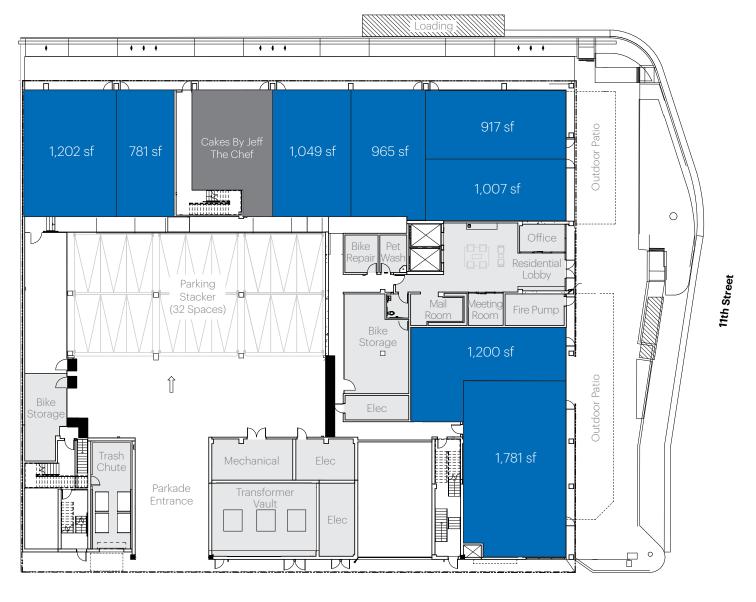

## 1010 11th St. Sacramento, CA

| Unit #                                                                                                       | Sq.ft.                                                       | Tenant Name                                                                                            |
|--------------------------------------------------------------------------------------------------------------|--------------------------------------------------------------|--------------------------------------------------------------------------------------------------------|
| Retail-1<br>Retail-2<br>Retail-3<br>Retail-4<br>Restaurant-A<br>Restaurant-B<br>Restaurant-C<br>Restaurant-D | 1,049<br>865<br>781<br>1,202<br>917<br>965<br>1,007<br>1,200 | Available Cakes By Jeff The Chef Available Available Available Available Available Available Available |
| Restaurant-E                                                                                                 | 1,781                                                        | Available                                                                                              |