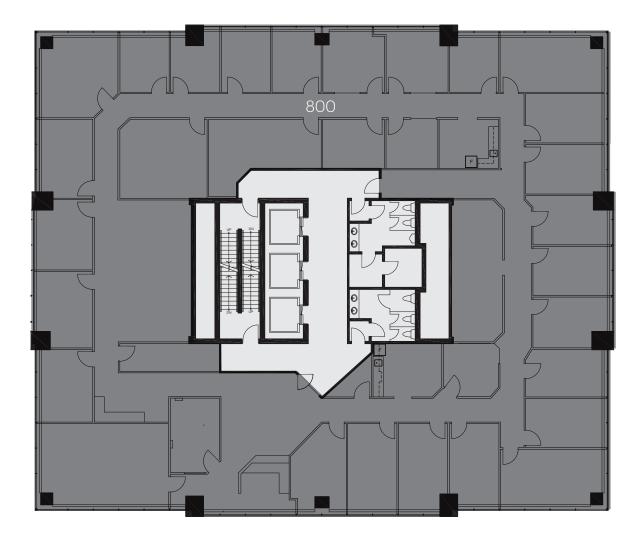

Unit #Sq.ft.Tenant Name80010,855Pine Cliff Energy

Leased Available Common Areas Separate Ownership

Leased Available Common Areas Separate Ownership

1000 5,410 Bo 1010 5,410 Pi

Bonterra Energy Corp. Pine Cliff Energy