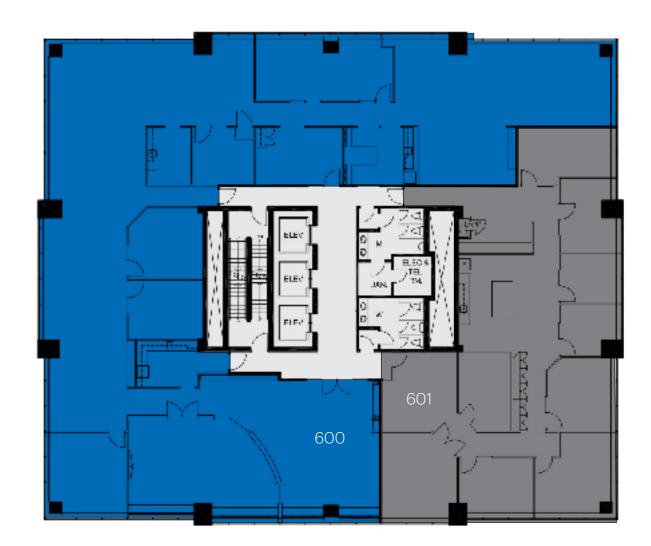

| Unit #     | Sq.ft.         | Tenant Name                            |
|------------|----------------|----------------------------------------|
| 600<br>601 | 7,459<br>3.422 | Available<br>Fulcrum Energy Management |
| 001        | 3,422          | Fulcium Energy Management              |