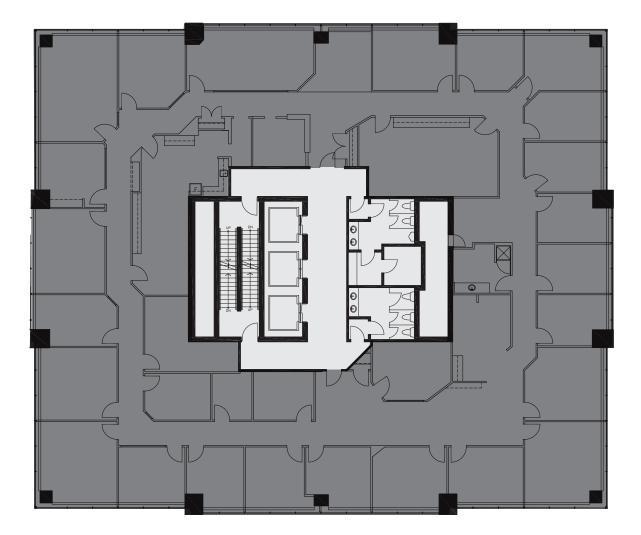

Unit #Sq.ft.Tenant Name80010,855Pine Cliff Energy

Leased Available Common Areas Separate Ownership

Leased Available Common Areas Separate Ownership

1000 5,410 Bo 1010 5,410 Pi

Bonterra Energy Corp. Pine Cliff Energy