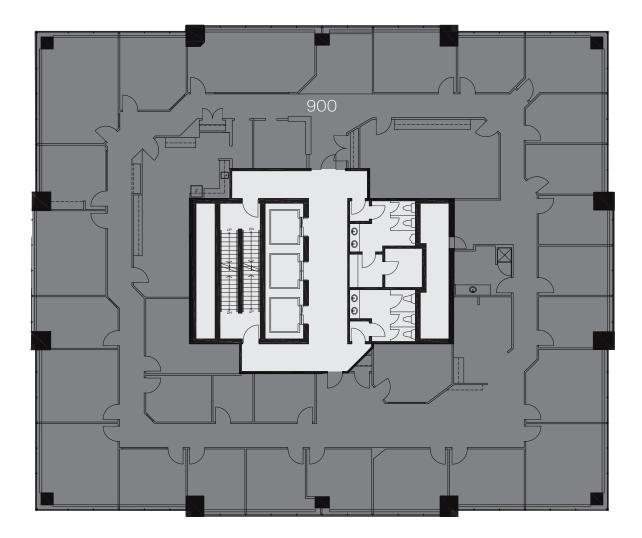

Unit #Sq.ft.Tenant Name80010,855Pine Cliff Energy

Leased Available Common Areas Separate Ownership

Leased Available Common Areas Separate Ownership

1000 5,410 Bo 1010 5,410 Pi

Bonterra Energy Corp. Pine Cliff Energy