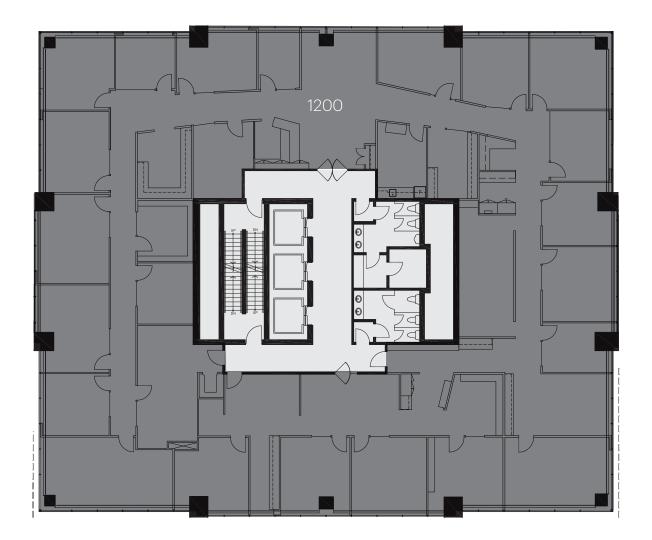

046  | Available July 1, 2024 |
| 750    | 1,459  | Murcon Developments    |
| 760    | 2,864  | Dicta Court Reporting  |

Leased Available Common Areas Separate Ownership

This is a representation for leasing purposes only and should not be used for measurements or co-tenancy of any kind. This drawing is not to scale and may show inaccuracies in configuration. Anthem > Taylor Archer tarcher@AnthemProperties.com 587 439 0670







Unit #Sq.ft.Tenant Name80010,855Pine Cliff Energy

Leased Available Common Areas Separate Ownership







Leased Available Common Areas Separate Ownership







1000 5,410 Bo 1010 5,410 Pi

Bonterra Energy Corp. Pine Cliff Energy

Leased Available Common Areas Separate Ownership







 Inth Ave SW

 <t

 1100
 7,748
 Cenera Inc.

 1130
 3,078
 Available









Leased Available Common Areas Separate Ownership

This is a representation for leasing purposes only and should not be used for measurements or co-tenancy of any kind. This drawing is not to scale and may show inaccuracies in configuration.

Anthem Santhem Properties.com 587 439 0670