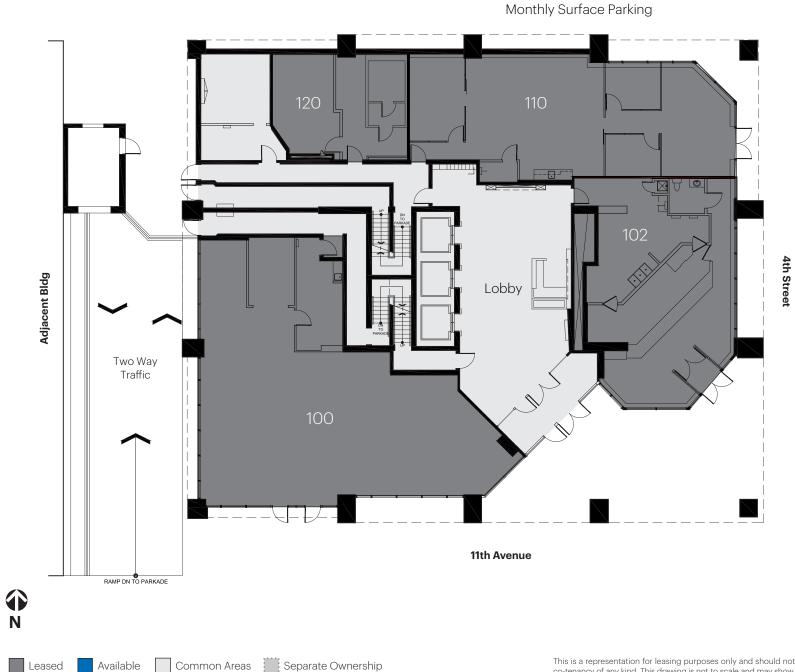

## 1015 4th Street SW (Main Floor)

1015 – 4th Street SW, Calgary

| Unit # | Sq.ft. | Tenant Name   |  |
|--------|--------|---------------|--|
|        |        |               |  |
| 100    | 2,532  | F45           |  |
| 102    | 1,382  | Tim Hortons   |  |
| 110    | 1,639  | Clem's Beauty |  |
| 120    | 620    | Storage       |  |