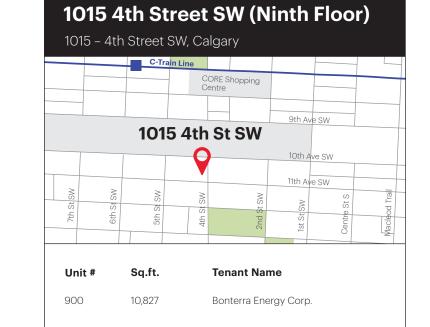

Unit #Sq.ft.Tenant Name80010,855Pine Cliff Energy

Leased Available Common Areas Separate Ownership

Leased Available Common Areas Separate Ownership

1000 5,410 Bo 1010 5,410 Pi

Bonterra Energy Corp. Pine Cliff Energy