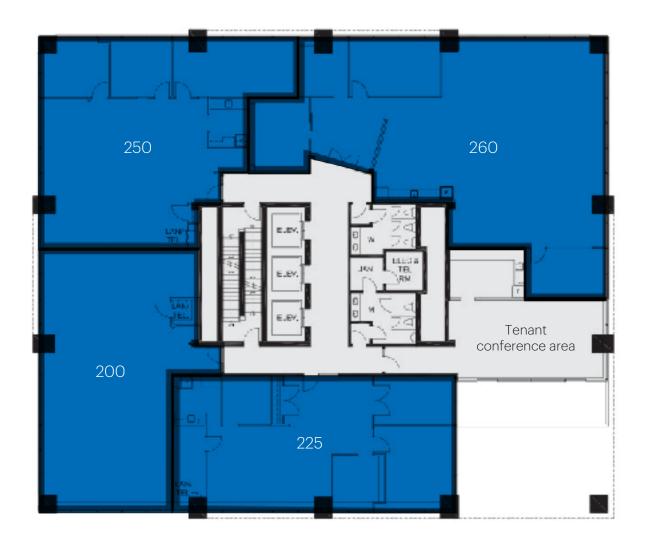

| Unit #                   | Sq.ft.                           | Tenant Name                                      |
|--------------------------|----------------------------------|--------------------------------------------------|
| 200<br>225<br>250<br>260 | 1,881<br>1,864<br>2,136<br>3,101 | Available<br>Available<br>Available<br>Available |
|                          |                                  |                                                  |