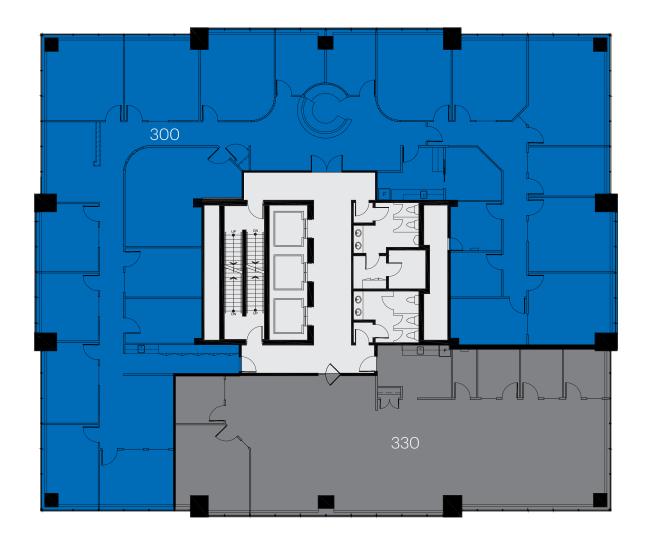

| Unit #                   | Sq.ft.                           | Tenant Name                                      |
|--------------------------|----------------------------------|--------------------------------------------------|
| 200<br>225<br>250<br>260 | 1,881<br>1,864<br>2,136<br>3,101 | Available<br>Available<br>Available<br>Available |
|                          |                                  |                                                  |