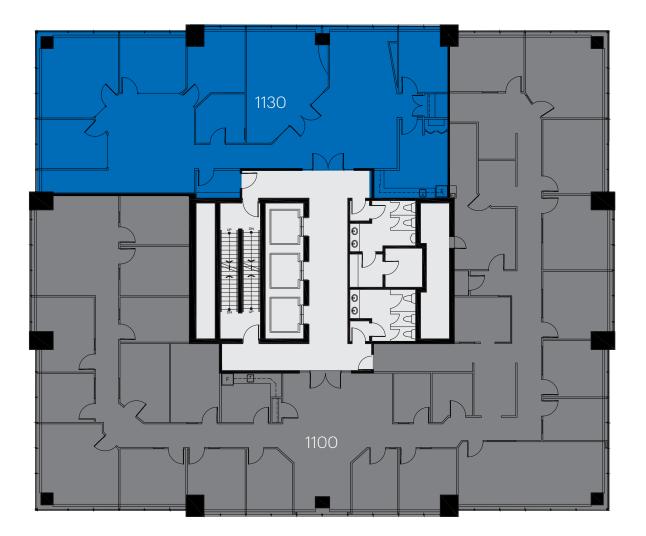

Leased Available Common Areas Separate Ownership

 Inth Ave SW

 <t

 1100
 7,748
 Cenera Inc.

 1130
 3,078
 Available

Leased Available Common Areas Separate Ownership

This is a representation for leasing purposes only and should not be used for measurements or co-tenancy of any kind. This drawing is not to scale and may show inaccuracies in configuration.