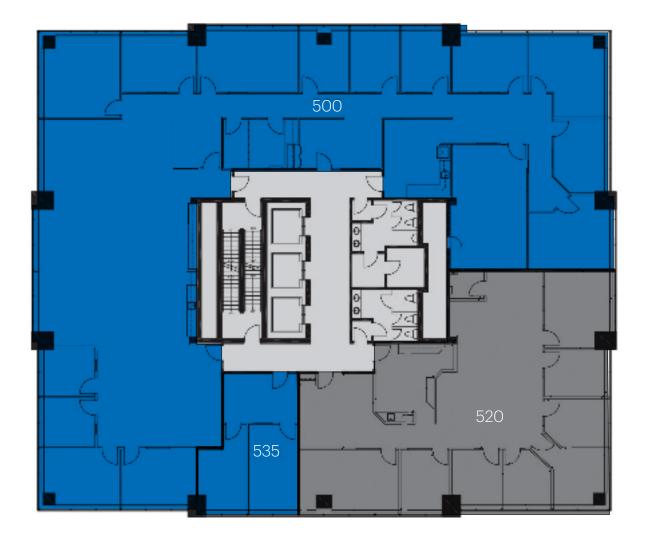

| Unit #            | Sq.ft.                | Tenant Name                      |
|-------------------|-----------------------|----------------------------------|
| 500<br>520<br>535 | 7,384<br>2,931<br>588 | Available<br>Innov8<br>Available |
|                   |                       |                                  |