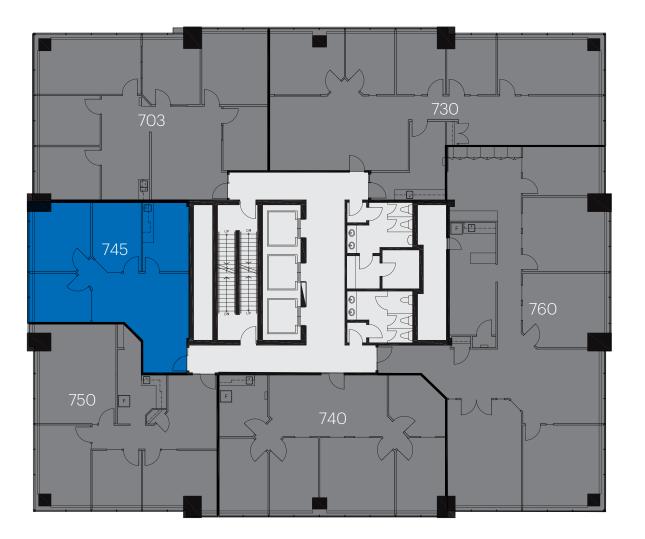

| Unit # | Sq.ft. | Tenant Name            |
|--------|--------|------------------------|
|        |        |                        |
| 703    | 1,821  | Rencor Developments    |
| 730    | 2,145  | Ackah Law              |
| 740    | 1,516  | Tiger Calcium          |
| 745    | 1,046  | Available July 1, 2024 |
| 750    | 1,459  | Murcon Developments    |
| 760    | 2,864  | Dicta Court Reporting  |

Leased Available Common Areas Separate Ownership

This is a representation for leasing purposes only and should not be used for measurements or co-tenancy of any kind. This drawing is not to scale and may show inaccuracies in configuration. Anthem > Taylor Archer tarcher@AnthemProperties.com 587 439 0670