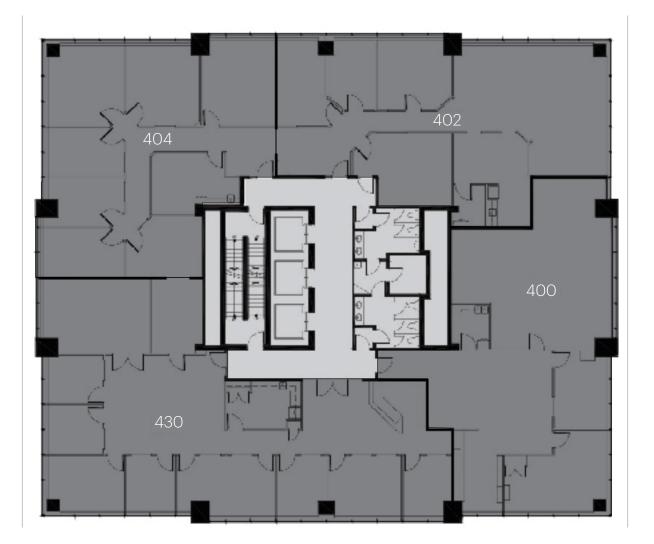

3007,753Available3303,158Vintage Group

Leased Available Common Areas Separate Ownership

| Unit #            | Sq.ft.                  | Tenant Name                                                      |
|-------------------|-------------------------|------------------------------------------------------------------|
| 400<br>402<br>404 | 2,558<br>2,511<br>2,372 | Legal Archives Society<br>Anthem Properties<br>Anthem Properties |
| 430               | 3,466                   | Anthem Properties                                                |