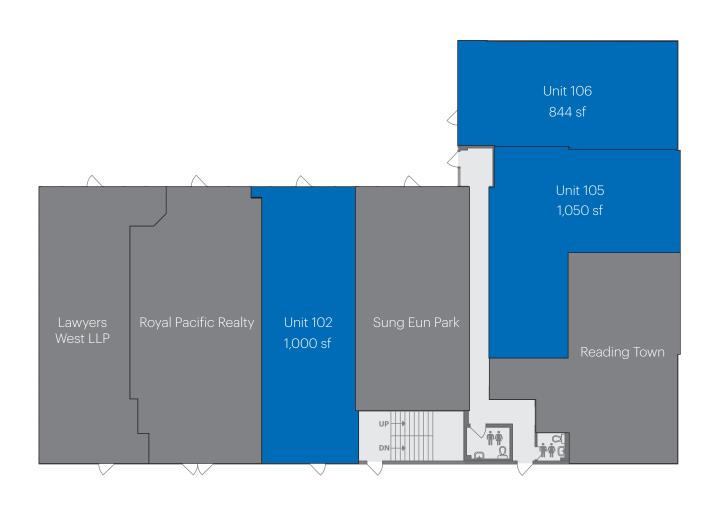

## **SOCO 5 - office (Main Floor)**

566 Lougheed Hwy, Coquitlam, BC

| Unit # | Sq.ft. | Tenant Name          |
|--------|--------|----------------------|
| 101    | 1,040  | Lawyers West LLP     |
| 101A   | 1,186  | Royal Pacific Realty |
| 102    | 1,000  | Available            |
| 104    | 1,058  | Sung Eun Park        |
| 105    | 1,050  | Available            |
| 105A   | 1,177  | Reading Town         |
| 106    | 844    | Available            |