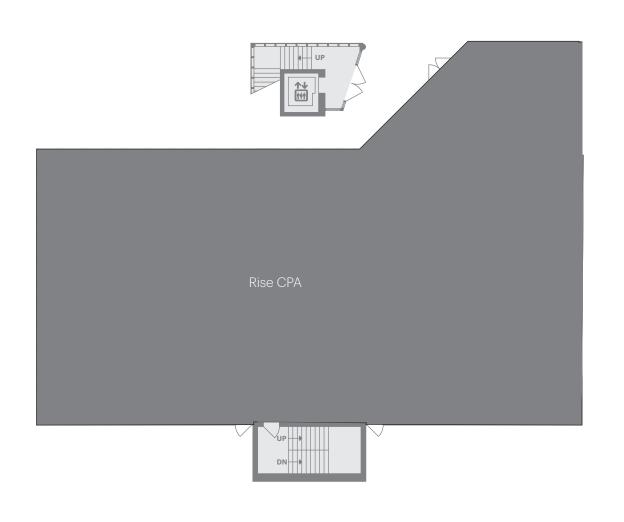

btattle@anthemproperties.com 604 488 3638

566 Lougheed Hwy, Coquitlam, BC

| Unit # | Sq.ft. | Tenant Name |
|--------|--------|-------------|
| 201    | 5,816  | Rise CPA    |

**Bob Tattle** btattle@anthemproperties.com