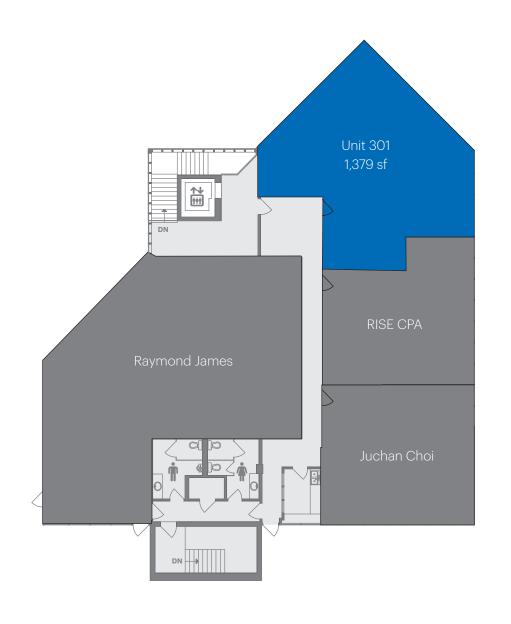

604 488 3638

anthemproperties.com

566 Lougheed Hwy, Coquitlam, BC

| Unit # | Sq.ft. | Tenant Name   |
|--------|--------|---------------|
| 301    | 1,379  | Available     |
| 302    | 1,978  | Raymond James |
| 303    | 943    | RISE CPA      |
| 304    | 1,018  | Juchan Choi   |
|        |        |               |