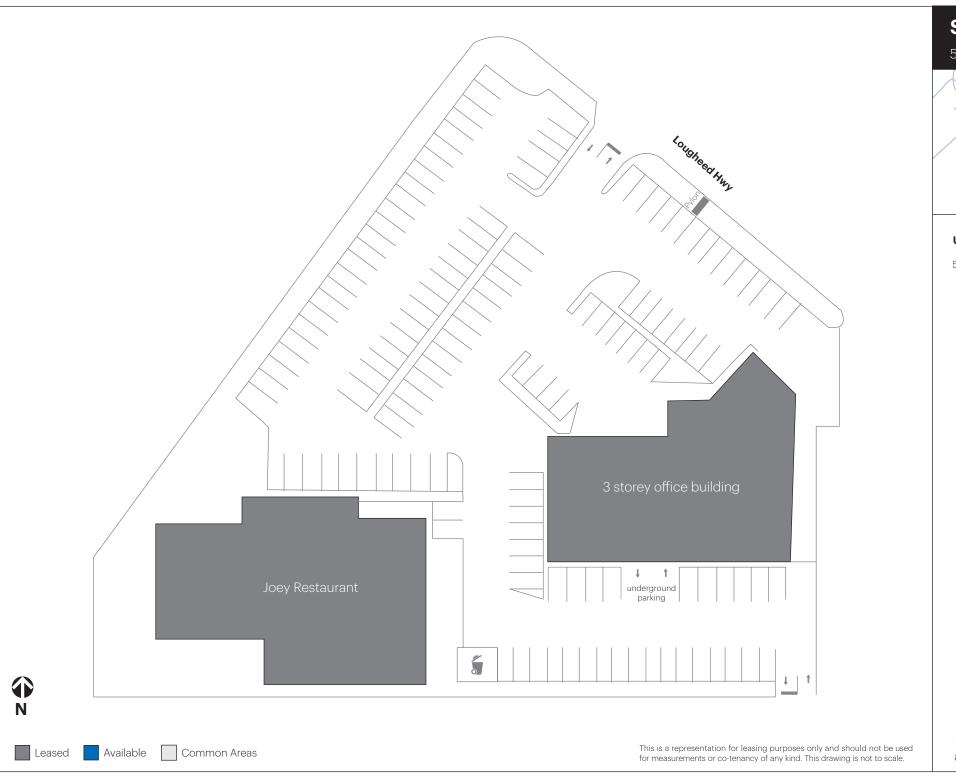

## SOCO 5

566 Lougheed Hwy, Coquitlam, BC

| Unit # | Sq.ft. | Tenant Name     |
|--------|--------|-----------------|
| 550    | 11,200 | Joey Restaurant |

**Bob Tattle** 

btattle@anthemproperties.com 604 488 3638