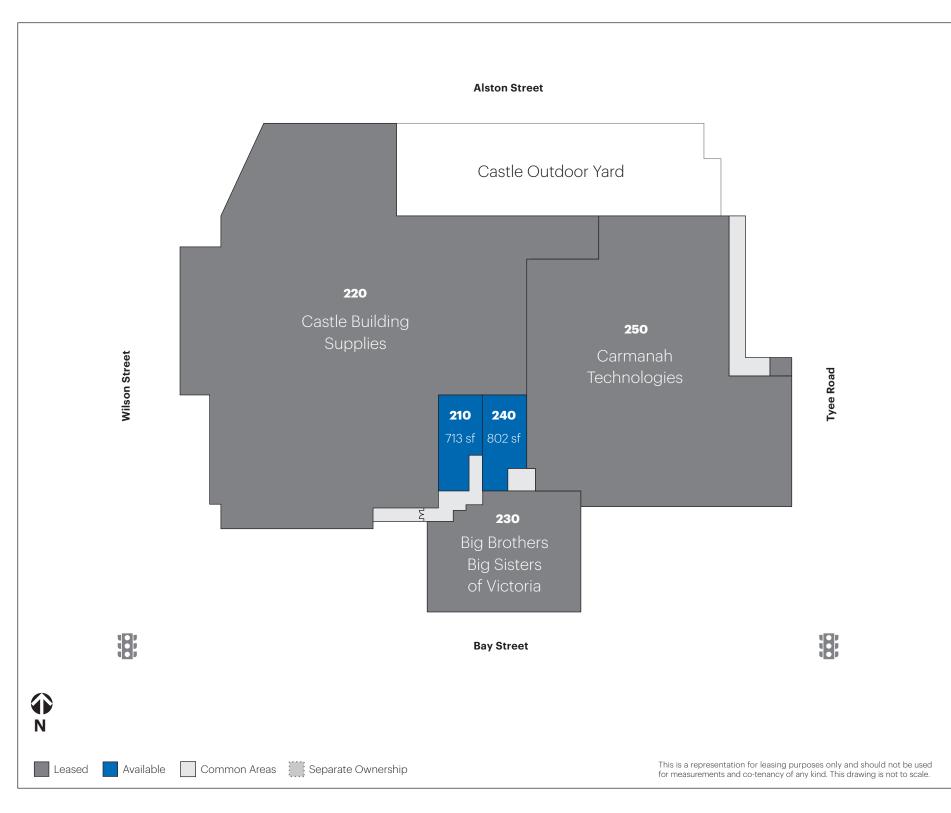

## 220 Bay Street

220 Bay Street, Victoria, BC

| Unit #                          | Sq.ft.                                  | Tenant Name                                                                                            |
|---------------------------------|-----------------------------------------|--------------------------------------------------------------------------------------------------------|
| 210<br>220<br>230<br>240<br>250 | 713<br>32,016<br>3,762<br>802<br>13,171 | Available Castle Building Supplies Big Brother Big Sisters of Victoria Available Carmanah Technologies |
|                                 | .0,                                     | 34a 1351519100                                                                                         |