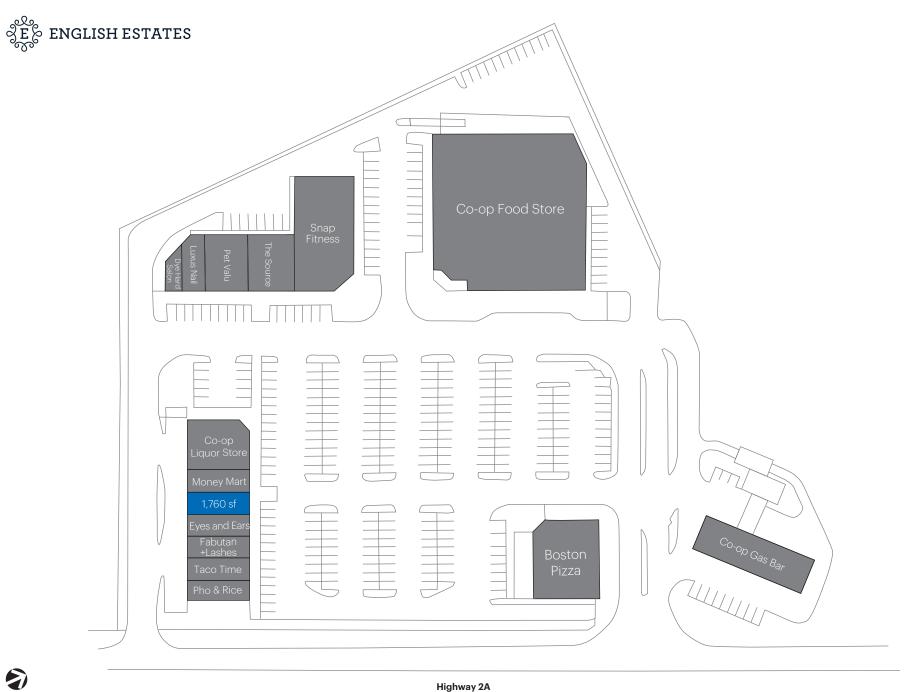

5830 Highway 2A, Lacombe, AB

| Unit # | Sq.ft. | Tenant Name            |
|--------|--------|------------------------|
|        | •      |                        |
| 1000   | 27,984 | Co-op Food Store       |
| 2000   | 7,209  | Snap Fitness           |
| 2010   | 3,000  | The Source             |
| 2020   | 3,520  | Pet Valu               |
| 2030   | 933    | Luxus Nail             |
| 2040   | 605    | Dye Hard Hair Salon    |
| 3000   | 3,465  | Co-op Liquor Store     |
| 3010   | 1,022  | Money Mart             |
| 3020   | 2,110  | Pho & Rice             |
| 3020A  | 1,441  | Taco Time              |
| 3020B  | 1,762  | Eyes and Ears          |
| 3020B1 | 1,762  | Fabutan + Lashes       |
| 3020C  | 1,760  | Available June 1, 2024 |
| 4000   | 5,790  | Boston Pizza           |
| GASBAR | 2,000  | Co-op Gas Bar          |

anthemproperties.com

**Bob Tattle** 

btattle@anthemproperties.com 604 488 3638

Highway 2A

Available Common Areas

This is a representation for leasing purposes only and should not be used for measurements or co-tenancy of any kind. This drawing is not to scale.