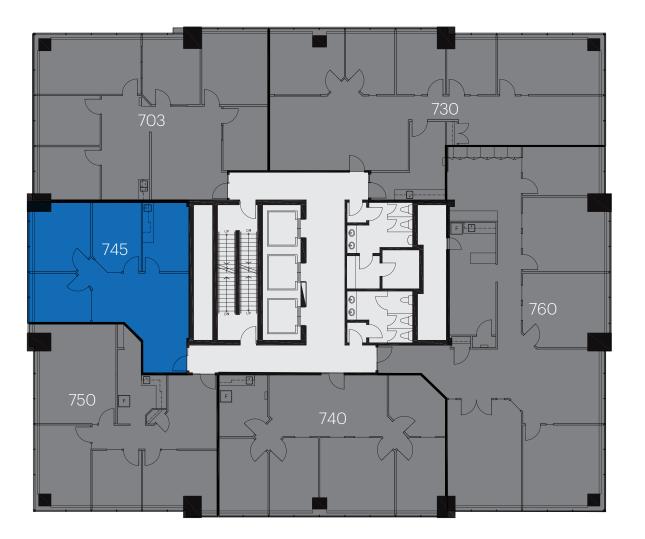

## 1015 4th Street SW (Sixth Floor)

1015 – 4th Street SW, Calgary

6007,4596013,422

Anthem Future Office Fulcrum Energy Management

| Unit # | Sq.ft. | Tenant Name            |
|--------|--------|------------------------|
|        |        |                        |
| 703    | 1,821  | Rencor Developments    |
| 730    | 2,145  | Ackah Law              |
| 740    | 1,516  | Tiger Calcium          |
| 745    | 1,046  | Available July 1, 2024 |
| 750    | 1,459  | Murcon Developments    |
| 760    | 2,864  | Dicta Court Reporting  |