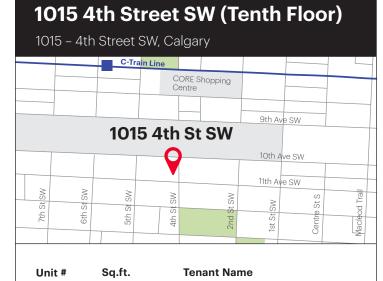

Unit #Sq.ft.Tenant Name11007,748Cenera Inc.11303,078Available

Leased Available Common Areas Separate Ownership

This is a representation for leasing purposes only and should not be used for measurements or co-tenancy of any kind. This drawing is not to scale and may show inaccuracies in configuration. Anthem > Taylor Archer tarcher@AnthemProperties.com 587 439 0670