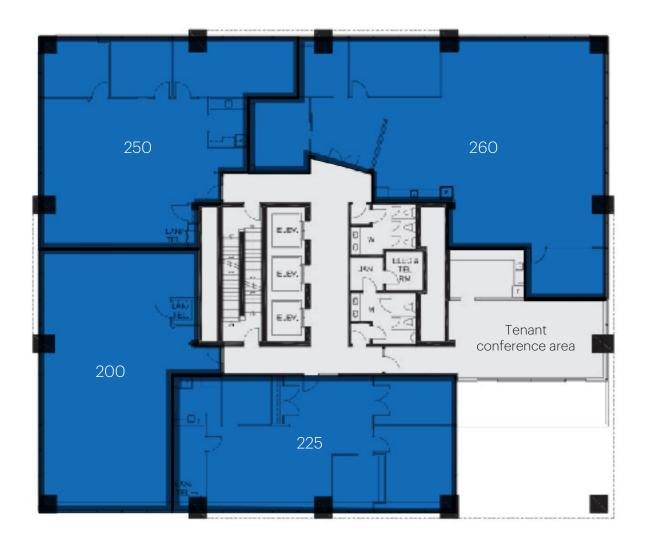

Anthem Taylor Archer tarcher@AnthemProperties.com

| Unit #                   | Sq.ft.                           | Tenant Name                                      |
|--------------------------|----------------------------------|--------------------------------------------------|
| 200<br>225<br>250<br>260 | 1,881<br>1,864<br>2,136<br>3,101 | Available<br>Available<br>Available<br>Available |
|                          |                                  |                                                  |