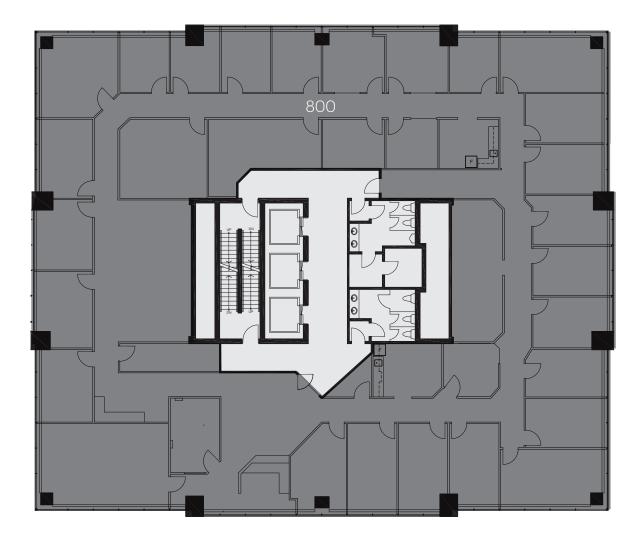

Unit #Sq.ft.Tenant Name80010,855Pine Cliff Energy

Leased Available Common Areas Separate Ownership

Leased Available Common Areas Separate Ownership

1000 5,410 E 1010 5,410 F

Bonterra Energy Corp. Pine Cliff Energy