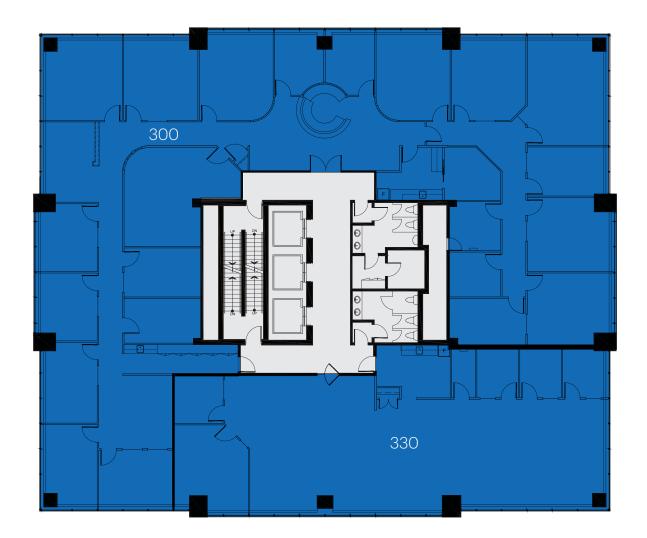

 300
 7,753
 Available

 330
 3,158
 Available

Leased Available Common Areas Separate Ownership

| Unit #                   | Sq.ft.                           | Tenant Name                                                                           |
|--------------------------|----------------------------------|---------------------------------------------------------------------------------------|
| 400<br>402<br>404<br>430 | 2,558<br>2,511<br>2,372<br>3,466 | Legal Archives Society<br>Anthem Properties<br>Anthem Properties<br>Anthem Properties |
|                          |                                  |                                                                                       |