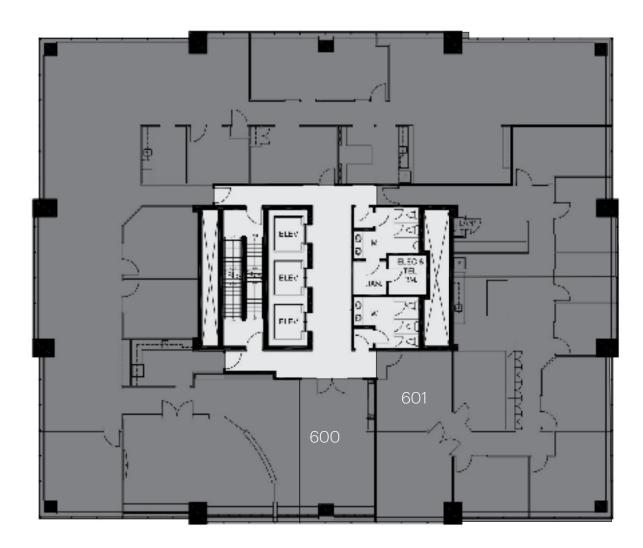

## 1015 4th Street SW (Sixth Floor)

1015 – 4th Street SW, Calgary

6007,4596013,422

Anthem Future Office Fulcrum Energy Management

| Unit # | Sq.ft. | Tenant Name            |
|--------|--------|------------------------|
|        |        |                        |
| 703    | 1,821  | Rencor Developments    |
| 730    | 2,145  | Ackah Law              |
| 740    | 1,516  | Tiger Calcium          |
| 745    | 1,046  | Available July 1, 2024 |
| 750    | 1,459  | Murcon Developments    |
| 760    | 2,864  | Dicta Court Reporting  |