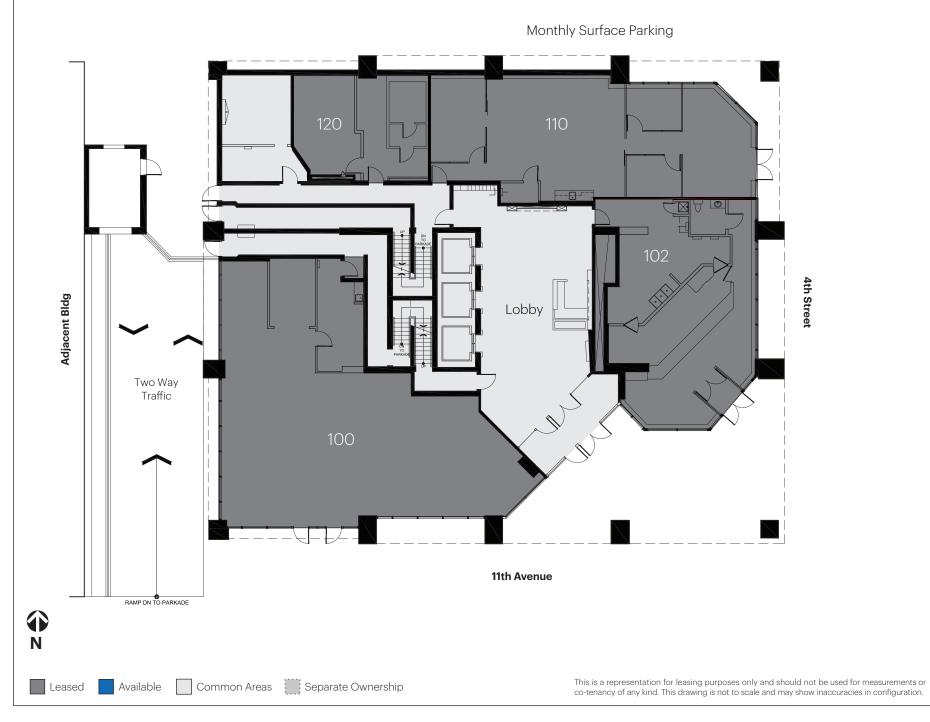

| Unit # | Sq.ft. | Tenant Name   |  |
|--------|--------|---------------|--|
| 100    | 2,532  | F45           |  |
| 102    | 1,382  | Tim Hortons   |  |
| 110    | 1,639  | Clem's Beauty |  |
| 120    | 620    | Storage       |  |