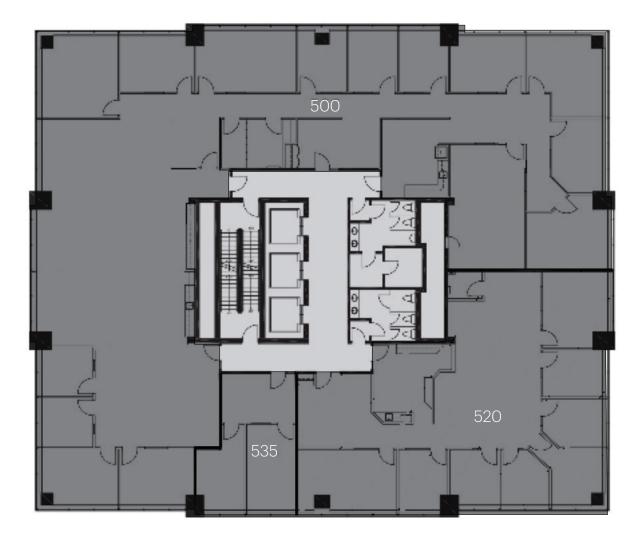

| Onic # | 04.10 |                      |
|--------|-------|----------------------|
|        |       |                      |
| 500    | 7,384 | Anthem Future Office |
| 520    | 2,931 | Innov8               |
| 535    | 588   | Anthem Future Office |
|        |       |                      |