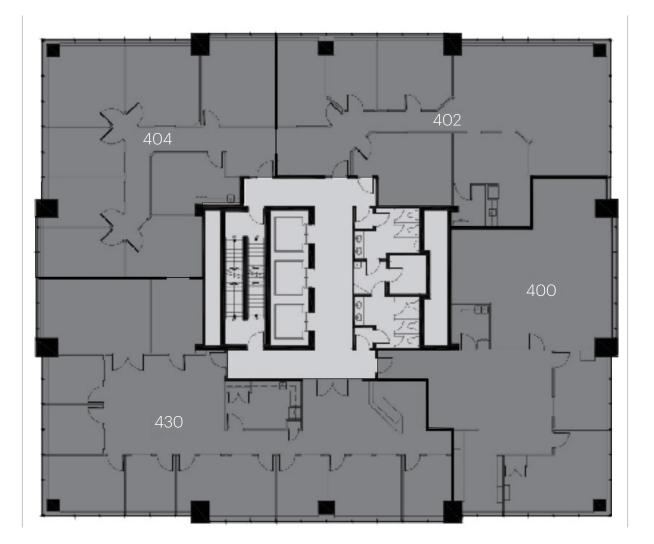

 300
 7,753
 Available

 330
 3,158
 Available

Leased Available Common Areas Separate Ownership

| Unit #                   | Sq.ft.                           | Tenant Name                                                                           |
|--------------------------|----------------------------------|---------------------------------------------------------------------------------------|
| 400<br>402<br>404<br>430 | 2,558<br>2,511<br>2,372<br>3,466 | Legal Archives Society<br>Anthem Properties<br>Anthem Properties<br>Anthem Properties |
|                          |                                  |                                                                                       |