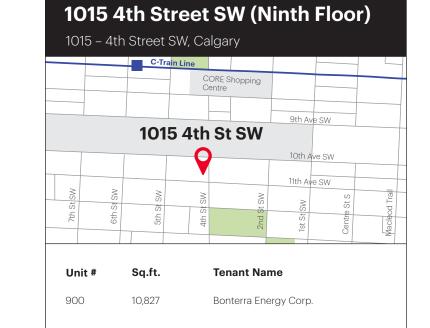

Unit #Sq.ft.Tenant Name80010,855Pine Cliff Energy

Leased Available Common Areas Separate Ownership

Leased Available Common Areas Separate Ownership

1000 5,410 E 1010 5,410 F

Bonterra Energy Corp. Pine Cliff Energy